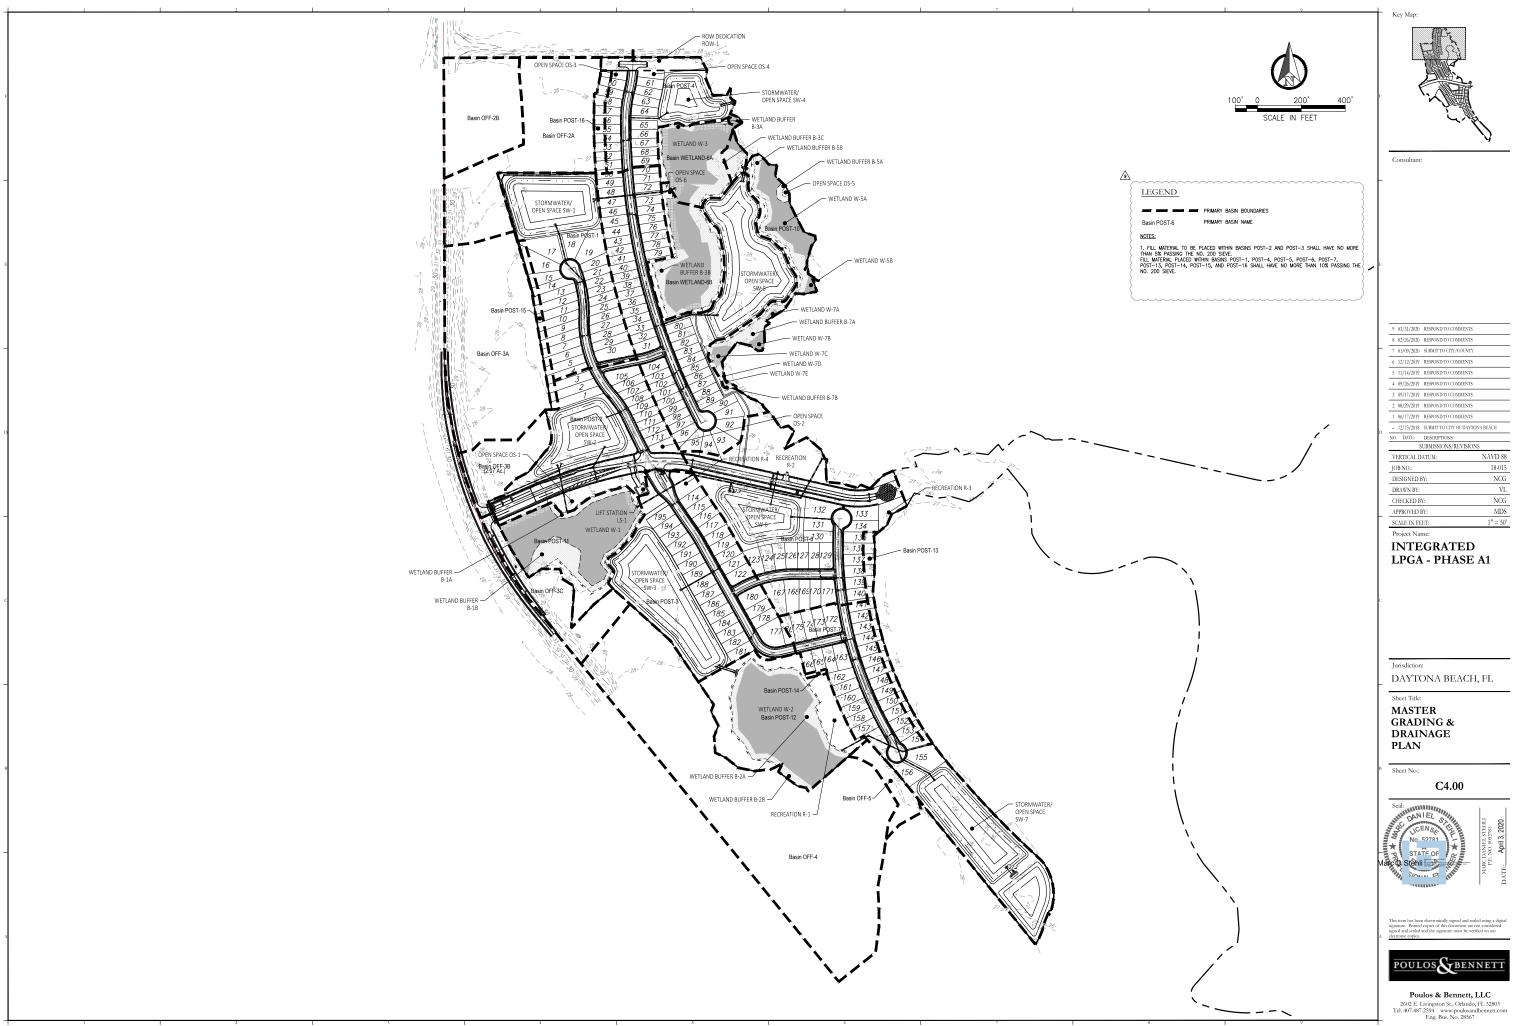

Integrated LPGA is a multi-phase residential subdivision project located within the Indigo Community Development District (ICDD) that is currently in different stages of development. Construction of Phase 1 has been completed and Phase 2 has been permitted with construction underway. Design of future phases is also anticipated to be in the works. Site layout plans for Phase 1 and Phase 2 are included at the end of this memo.

#### Integrated LPGA Phase 2

Approved permit documents from the SJRWMD website show that Integrated LPGA Phase 2 has proposed to meet nutrient removal requirements by using a combination of swales, dry and wet ponds, and NRFS. Long linear swales have been proposed to provide treatment for a portion of stormwater runoff prior to discharging to the new ponds. NRFS are also used to treat the remaining portion of runoff not routed to the swales. The new wet ponds are interconnected and provide additional nutrient treatment for stormwater before it is discharged to the ultimate outfall locations to the Tomoka River. The ponds consist of 5 wet ponds and 1 dry retention area. Maintenace for Phase 2 generally includes inspection of the ponds for bank erosion and to ensure outfall structure are operating as designed. The swales and dry pond will similarly need to be inspected, as well as placed on a schedule for mowing, as will be needed depending on the season and rainfall. Debris and sediment will need to be removed from the NRFS with a vac truck periodically and the filter media should be replaced approximately every 2 to 5 years.