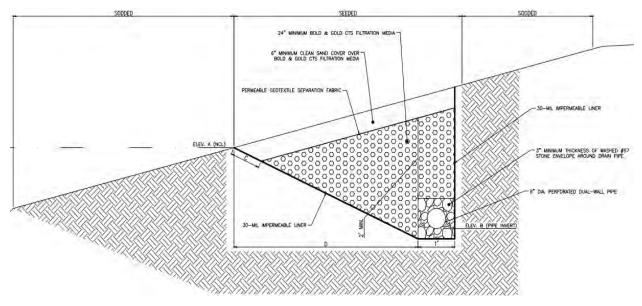

Another option is to replace the Beemats with ECS Side Bank Filters with Bold & Gold filtration media. This design includes placement of an underdrain pipe along the perimeter of the ponds. The underdrain pipe is surrounded by the filtration media and clean sand and a permeable geotextile fabric is then placed over the pipe and media. The filtration media treats stormwater as pond levels rise which is then discharged via the PVC underdrain pipe to the outfall location. Maintenance for these systems includes removal and replacement of the filtration media and cover material. Retrofitting the ponds with this design would also include earthwork activities along the ponds as well as dewatering of the ponds to construct these improvements. Phase 1 permit documents show that this alternative was considered once the original NRFS design was found to be insufficient but was subsequently revised to the current combination of NRFS and Beemats.

#### ESC Side-bank Filter with Bold & Gold CTS Filtration Media

Since it was initially thought that Phase 2 as well as subsequent phases of development would all include the use of Beemats, future maintenance costs will be lower than currently anticipated with the elimination of Beemats from Phase 2. Depending on the direction of the Board, SAI can prepare exhibits showing conceptual designs and areas that would be impacted to retrofit the subdivision and replace the Beemats systems.