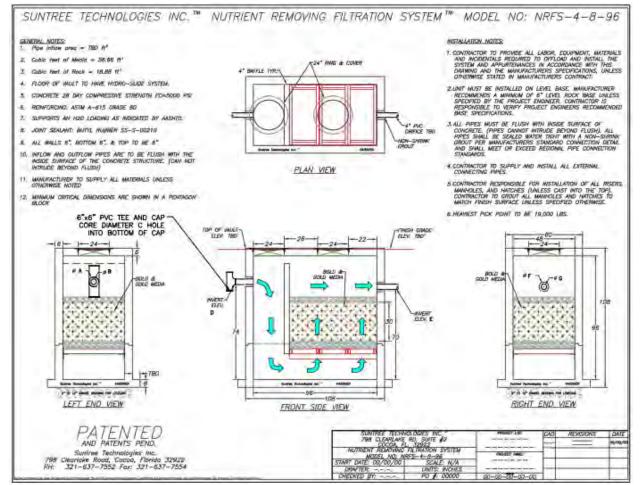

#### Integrated LPGA Phase 1

The developer of the Integra LPGA Phase 1 subdivision, Lennar Homes, had proposed to accomplish the treatment criteria by using a combination of Suntree Technologies Nutrient Removing Filtration Systems (NRFS) and floating wetland systems (Beemats). As the ICDD is currently experiencing, maintenance associated with the Beemats can be intensive and costly. Maintenance of Beemats systems generally includes annual (at a minimum) harvesting and replacement of the wetland plants. More frequent replacement and/or weed maintenance can be conducted to improve aesthetics, however, more frequent replacements will come with increased maintenance costs. The life span of the mat material is approximately 5 years, at which point the mat will need to be removed and replaced as well. The current proposal received by ICDD staff for the 7 ponds located throughout the Phase 1 subdivision is almost \$100,000 per year. This proposal included more frequent maintenance at 3 times per year and includes lab testing and submittal to SJRWMD.

Permit documents available from the St. Johns River Water Management District's (SJRWMD) website show that the project's design did not originally include the Beemat system and only included the use of NRFS in each of the ponds. During the permitting process through SJRWMD, it was determined that this NRFS design was insufficient to meet the nutrient removal criteria on its own.

#### Nutrient Removing Filtration System (NRFS)

SINGHOFEN & ASSOCIATES, INC. STORMWATER MANAGEMENT AND CIVIL ENGINEERING 11723 ORPINGTON STREET, SUITE 100 • ORLANDO, FLORIDA 32817 • PHONE: 407-679-3001 Indigo CDD March 7, 2024 Page 3 of 4