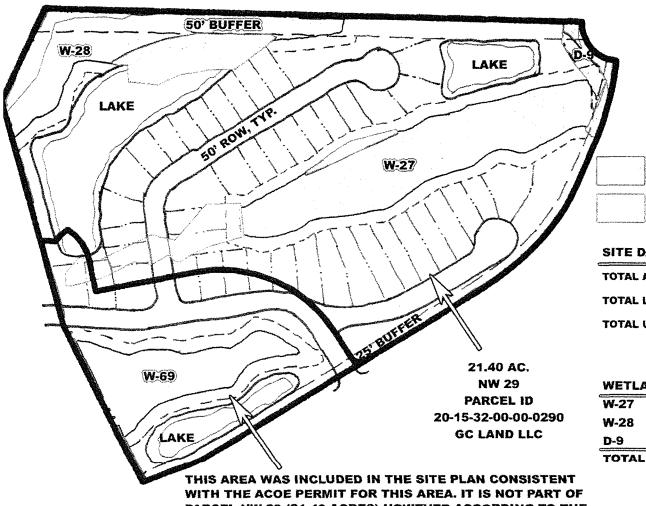

# PARCEL 17

**JURISDICTIONAL WETLAND** 

**JURISDICTIONAL AREA IMPACT** 

#### SITE DATA:

TOTAL ACRES = 21.40 AC

TOTAL LAKES = 3.76 AC

**TOTAL UNITS (MIN 50'X110') = 46** 

| WETLAND | ACREAGE  |
|---------|----------|
| W-27    | 0.57 AC  |
| W-28    | 0.62 AC  |
| D-9     | 0.04 AC. |

1.24 AC.

**IMPACTED** 

**TOTAL ACREAGE** (WITHIN PARCEL) 3.33 AC. 2.20AC.

0.12AC. 6.94 AC.

PARCEL NW 29 (21.40 ACRES) HOWEVER ACCORDING TO THE **VOLUSIA COUNTY PROPERTY APPRAISER WEB SITE THE** OWNERSHIP IS THE SAME.

Note: This land plan and/or rendering is conceptual and is subject to review, chang and approval by several governmental agencies to meet environmental, technica and other standards. This plan was completed based on limited information, therefore all acreage figures are unofficial and are subject to change.