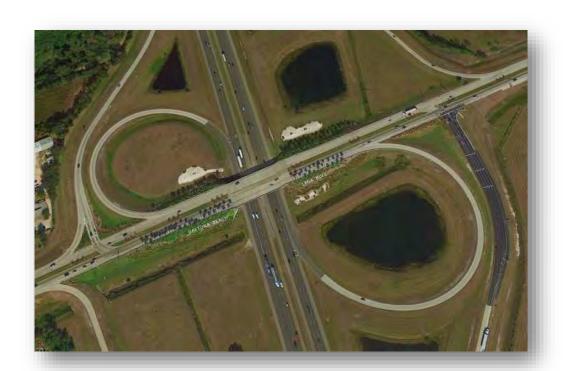

- Interchange at LPGA Blvd opened early 1996
- LPGA Development of Regional Impact
- Fast forward 2017
  - Numerous new and planned developments around interchange
  - Regional growth in Volusia-Flagler = trips to Daytona Beach
  - Alternative to US 92/International Speedway Boulevard

- Traffic volumes at interchange peaked in 2005
  - 2016 & 2017 volumes have surpassed historical highs
- Southbound off-ramp
  - Observed queue spillbacks on I-95 over one mile in AM peak hour
  - History of rear-end crashes
- Southbound loop on-ramp
  - History of crashes within the loop and at the merge with I-95