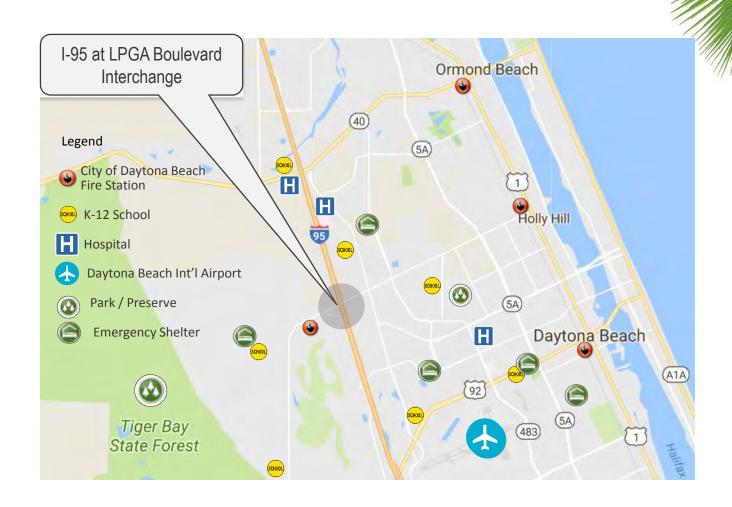

# Stakeholders

- Community Facilities
  - Fire Stations
  - Hospitals
  - Public/Private Schools
  - Park/Preserve
  - Emergency Shelters/ Evacuation Routes