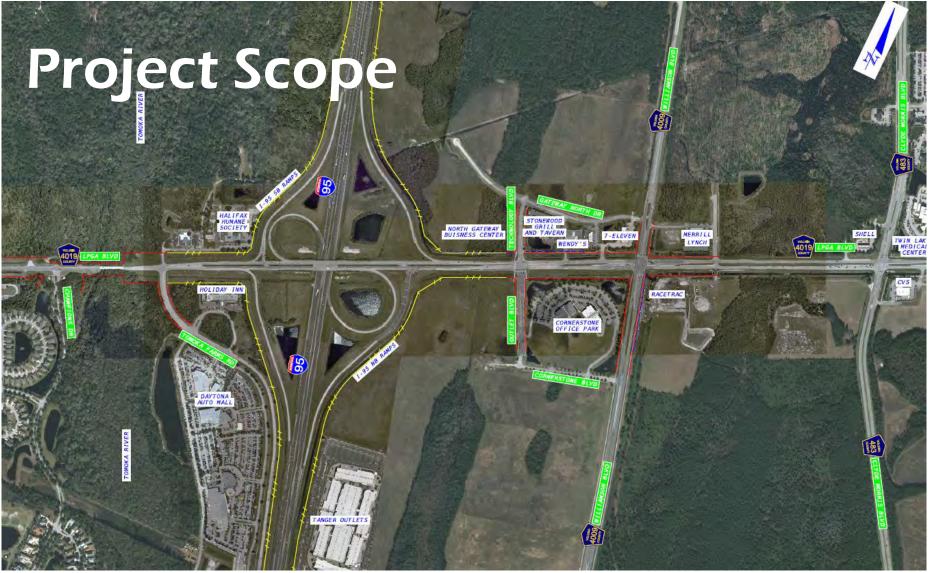

- Study Limits
  - I-95 (SR 40 to US 92)
  - LPGA Blvd (Tomoka Farms Road to Clyde Morris Blvd)
- Develop and screen three alternatives
- Obtain recommended alternative
- Recommended alternative → Design
  - Ultimate interchange improvements
  - Recommend interim "phased" improvements based on critical need and available funding

# **Project Scope**

- Interchange Modification Report (IMR) for Recommended Alternative
  - Modify existing interchange to address existing concerns + accommodate future traffic
  - Improve safety and access
- Construction currently unfunded (subject to change)
- Work within existing right-of-way (ROW)
  - Possible "slivers" may be needed
  - No major ROW purchases no residential or business relocation

# Stakeholders

Local area stakeholders

| Developers                                                                                                                                                                                                            | Residential                                                                                                                                                    |  |  |
|-----------------------------------------------------------------------------------------------------------------------------------------------------------------------------------------------------------------------|----------------------------------------------------------------------------------------------------------------------------------------------------------------|--|--|
| <ul> <li>Consolidated Tomoka Land Company</li> <li>Indigo Community Development District</li> <li>Minto Communities</li> </ul>                                                                                        | <ul> <li>LPGA International</li> <li>Parc Sands Apartments</li> </ul>                                                                                          |  |  |
| Retail                                                                                                                                                                                                                | Restaurant / Gas                                                                                                                                               |  |  |
| <ul> <li>Tanger Outlet Mall, Tomoka Town Center</li> <li>Sam's Club</li> <li>Daytona Auto Mall (Daytona Nissan, Dodge-Chrysler-Jeep, Mazda, Gary Yeomen's Ford, Fields BMW)</li> <li>Enterprise Rent-A-Car</li> </ul> | <ul> <li>Stonewood Grill and Tavern</li> <li>Wendy's</li> <li>7-11 Gas Station</li> <li>Race Trac</li> <li>Buc-Eees</li> </ul>                                 |  |  |
| Office / Hotel                                                                                                                                                                                                        | Distribution                                                                                                                                                   |  |  |
| <ul> <li>Holiday Inn Daytona Beach</li> <li>Intracoastal Bank</li> <li>Cornerstone</li> <li>Merrill Lynch</li> </ul>                                                                                                  | <ul> <li>The Trader Joe's Distribution Center</li> <li>Daytona Beverages</li> <li>Teledyne Oil &amp; Gas</li> </ul>                                            |  |  |
| Hospitals / Emergency Services                                                                                                                                                                                        | Other                                                                                                                                                          |  |  |
| <ul> <li>Daytona Beach Fire Station</li> <li>Halifax Medical Center</li> <li>Florida Hospital Memorial Medical Center</li> </ul>                                                                                      | <ul> <li>Lamar Advertising (Outdoor Advertisements)</li> <li>Halifax Humane Society</li> <li>Daytona State College</li> <li>Utility Agencies/Owners</li> </ul> |  |  |

Stakeholder outside the immediate Interchange area, but within limits of the general study area of effect noted in green.

- Landscaping and gantry at interchange
- Bicycle, pedestrian & transit accommodations
- Regional "vision" of LPGA Blvd corridor
- Transportation improvement commitments from others
- Land use for travel demand modeling