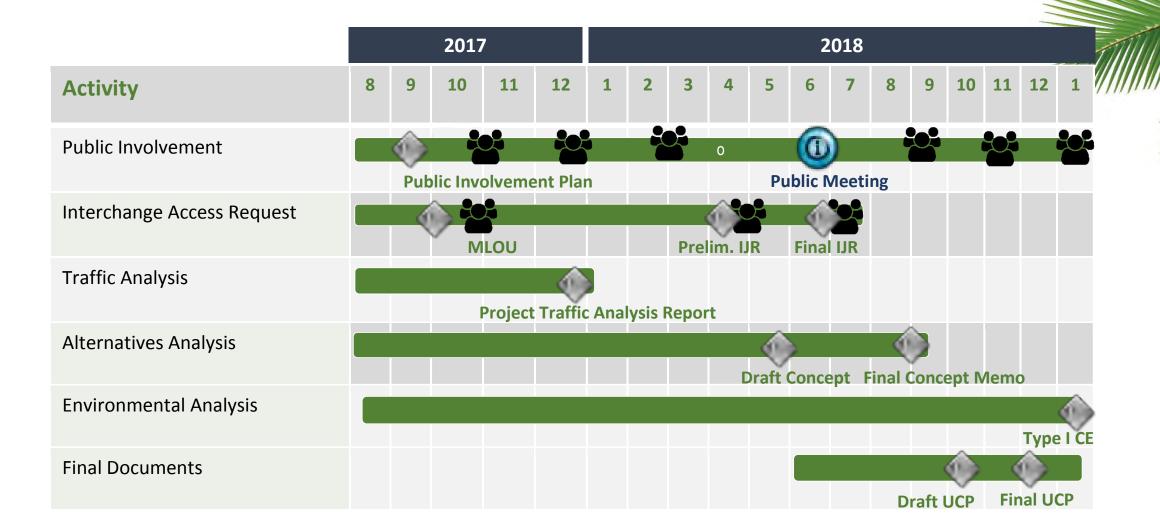

### SECOND ORDER OF BUSINESS LPGA Presentation

Representatives of FDOT and their consultants gave an overview and discussed the I-95 interchange project. They are currently in the planning phase with such phase running thru January 2019. After words in the second phase design will commence (will take 18 months to two years) and the third phase is construction. Phases 1 and 2 are funded but no funding has been designated for construction.

- Study Limits
  - I-95 (SR 40 to US 92)
  - LPGA Blvd (Tomoka Farms Road to Clyde Morris Blvd)
- Develop and screen three alternatives
- Obtain recommended alternative
- Recommended alternative → Design
  - Ultimate interchange improvements
  - Recommend interim "phased" improvements based on critical need and available funding