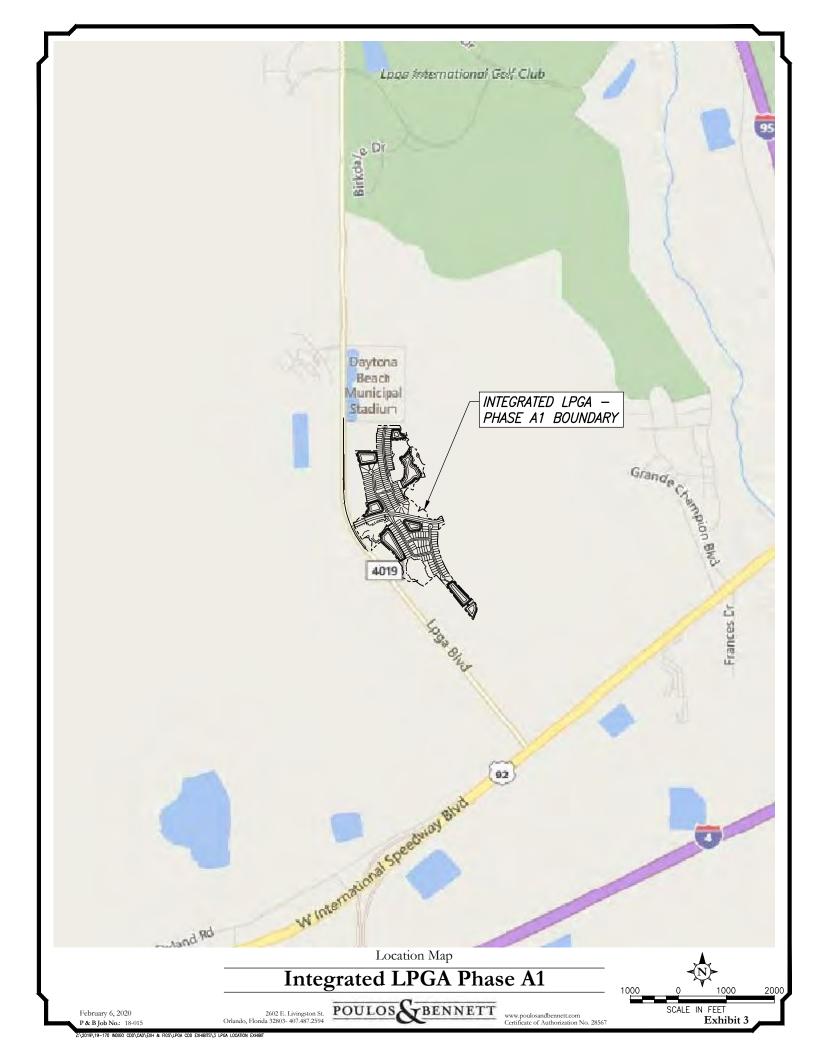

#### 1.2. Location and General Description

The overall Indigo CDD is reflected in Exhibit 1 – Indigo CDD Map and is located in the City of Daytona Beach, Volusia County, Florida. The Integrated LPGA Phase A1 portion of the District is an 87.12 +\-acre parcel. More specifically, the parcel is located within a portion of Sections 29 and 28, Township 15, Range 32 East lying east of LPGA Blvd., and northwest of US Highway 92. Please refer to Vicinity Map Exhibit 2 and Location Map Exhibit 3. The proposed Phase A1 project is the first phase of a three (3) phase development of Integrated LPGA and includes approximately 195 single family homes. The Development is part of the overall three (3) phase Integrated LPGA project and is zoned Planned Development (PD). A more detailed breakdown of the anticipated development program is as follows: