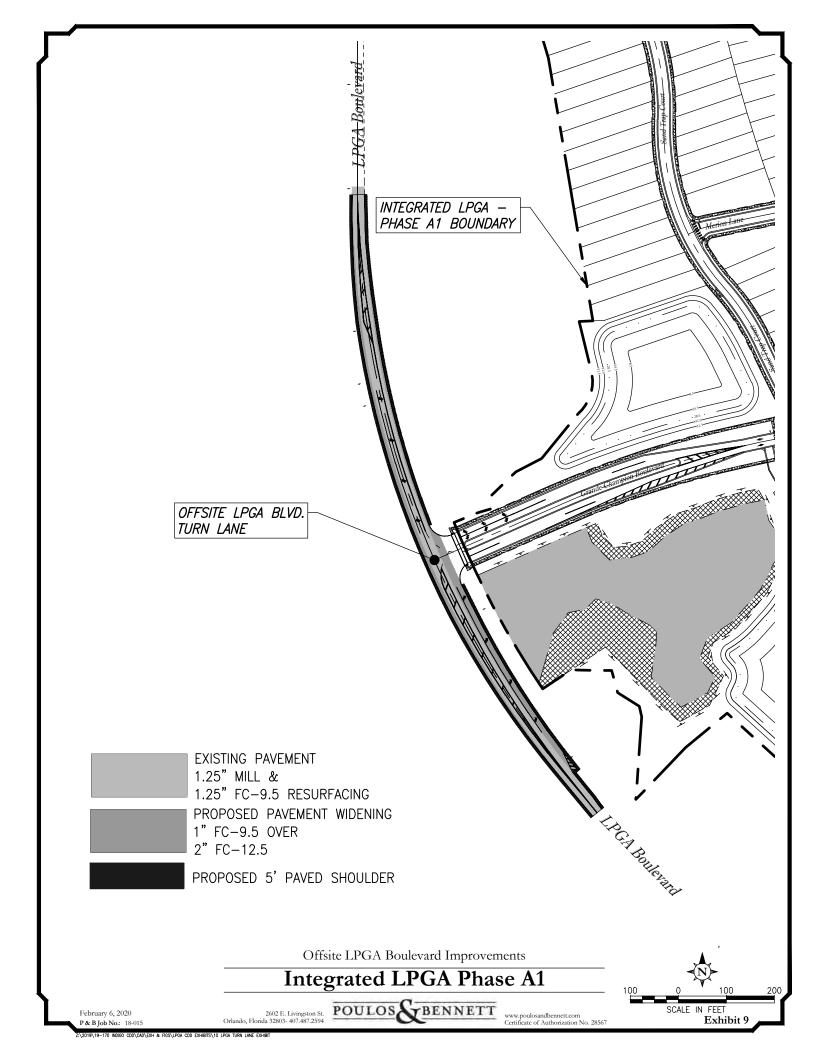

#### 5.1 Roadway Improvements

As indicated above, the District will fund all roadway construction internal and external to the District consisting of local subdivision roadways and the extension of Grand Champion Boulevard. The costs for such improvements are included on Exhibit 13. Exhibit 5 - Proposed Public and Private Uses within the CDD and Exhibit 9 – Offsite LPGA Boulevard Improvements provide a graphical representation of the proposed roadway improvements. The local roadways may or may not be open to the public.

#### 5.4.1 Primary Roadways

Based on the current approved Construction Plans, the roadway improvements include approximately 3,218 linear feet of road and will define the major ingress and egress points throughout the Development. The roadways will also serve as locations for the placement of utility infrastructure needed to serve the development of the project, see Exhibits 5 and 6. In addition to the onsite roadways, offsite roadway intersection improvements to LPGA Boulevard/CR 4019, as required by Volusia County to serve the project, are included in the Master Infrastructure serving the District.