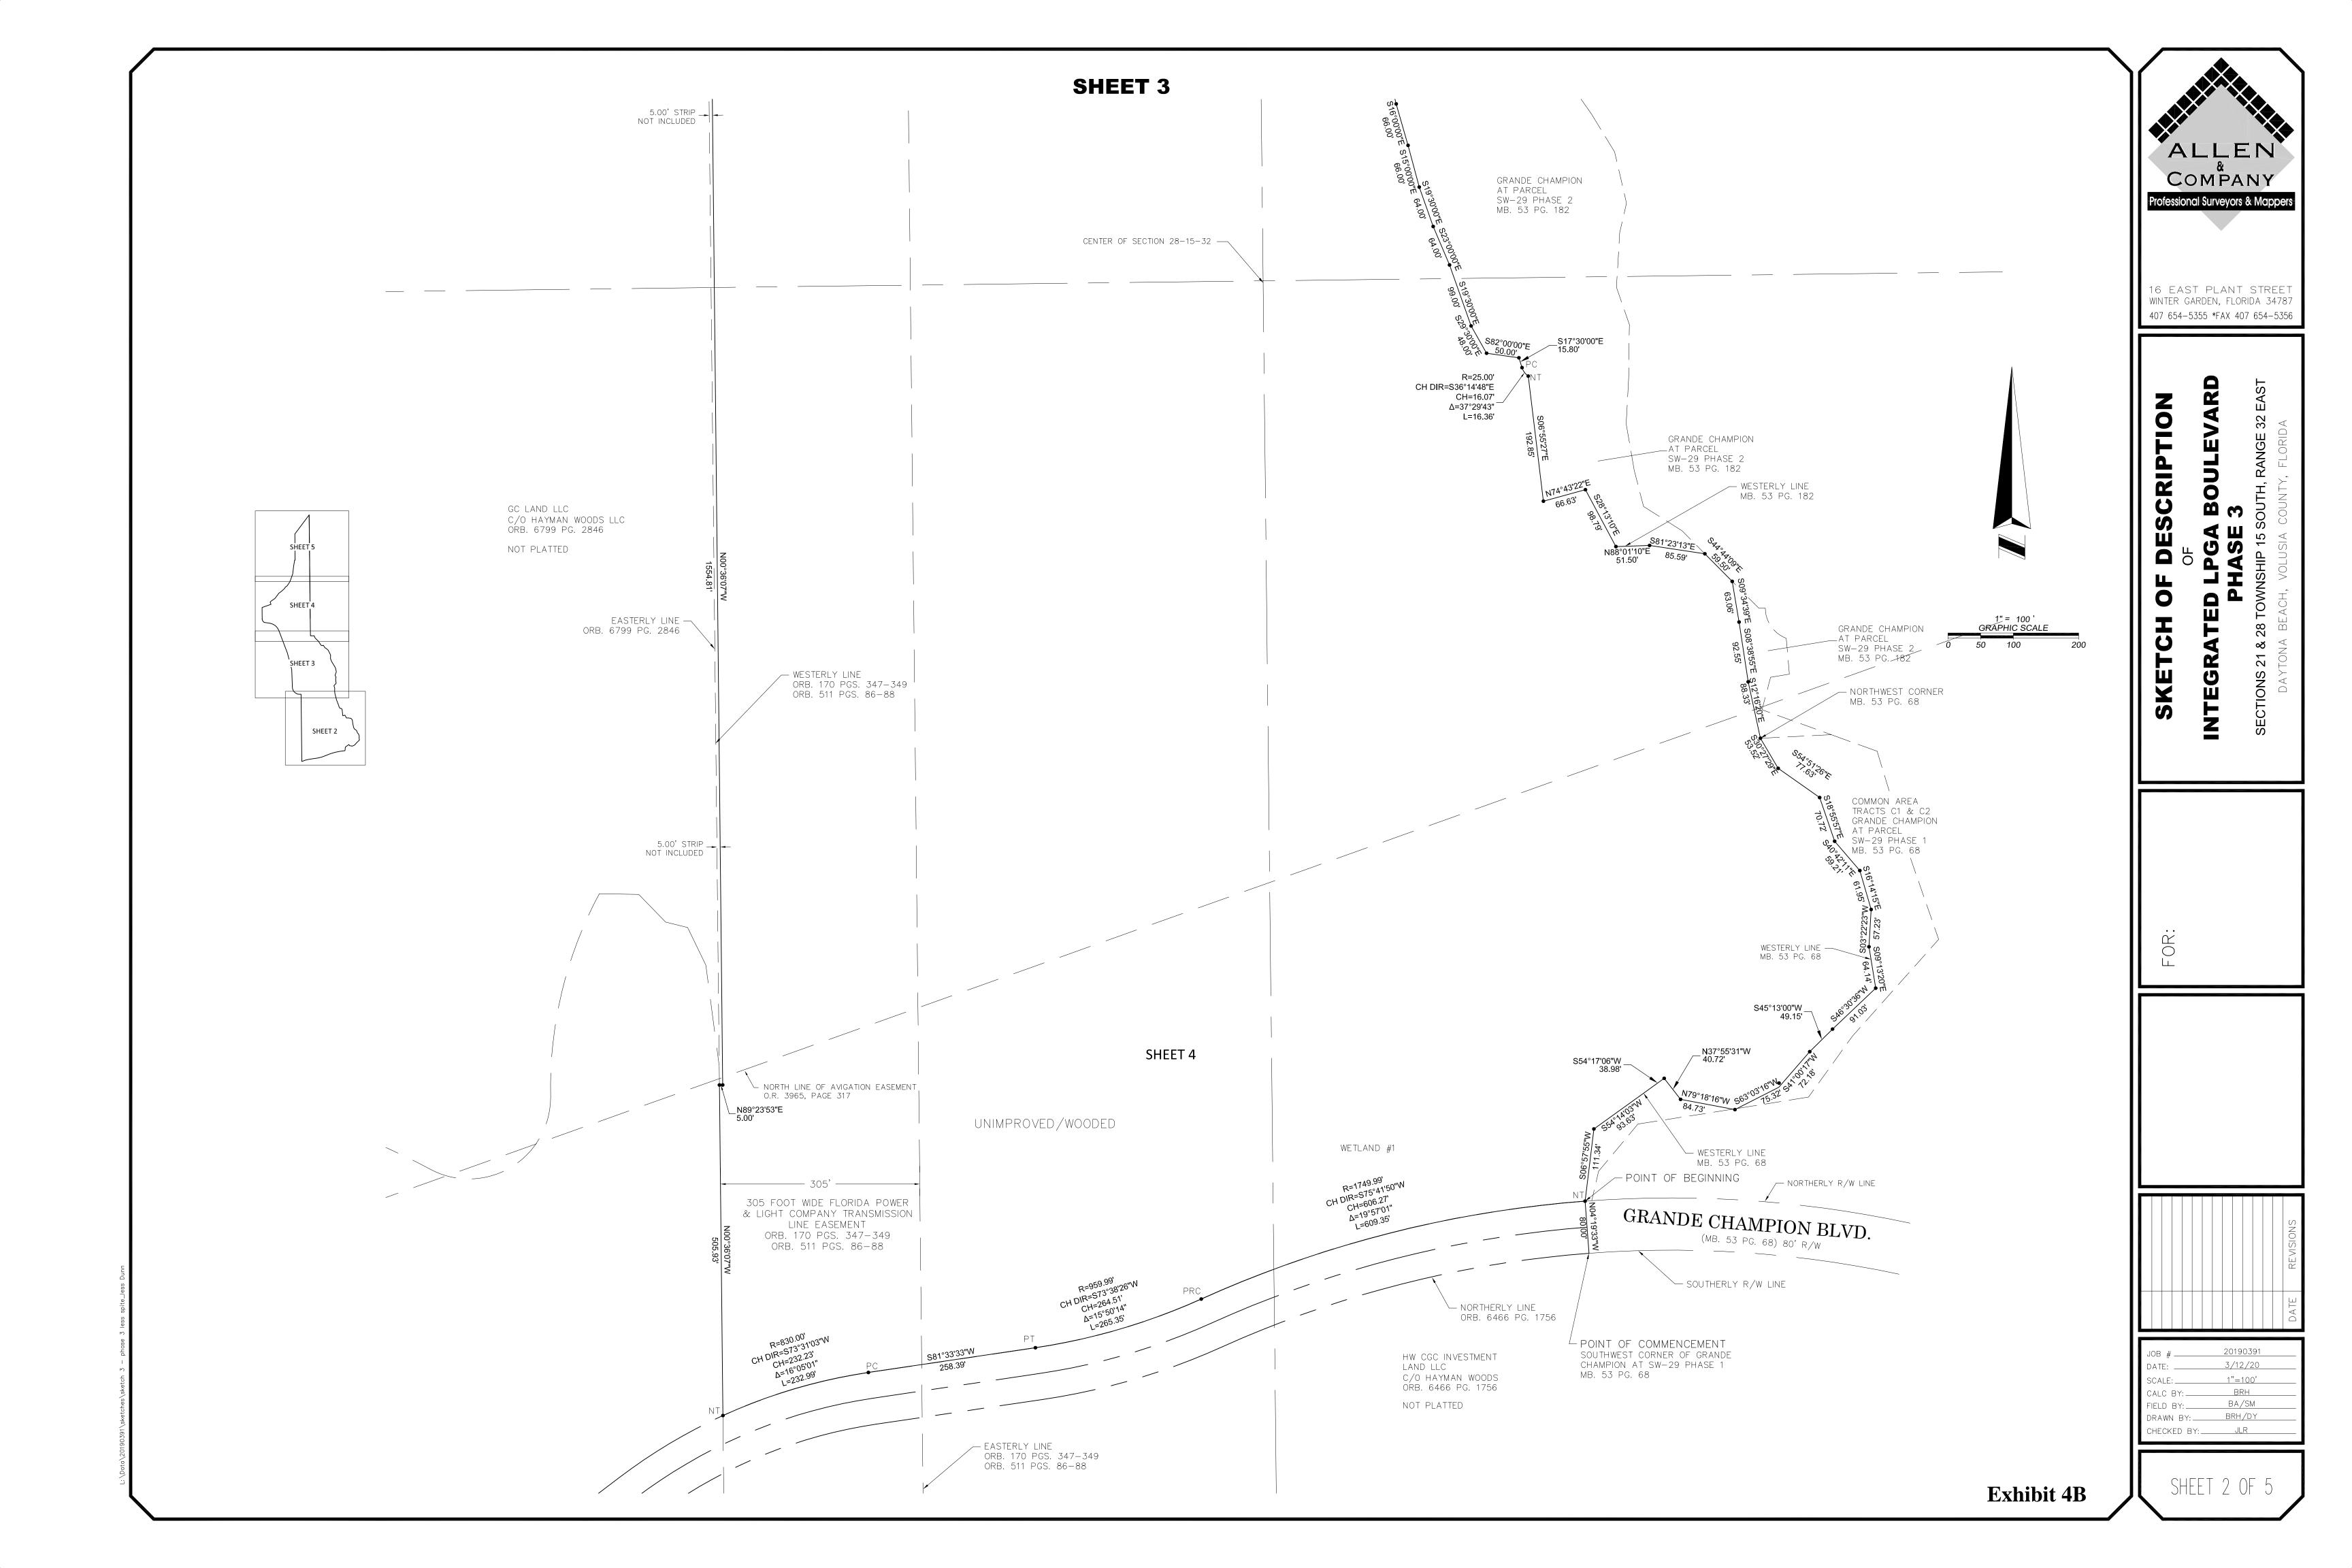

LEGAL DESCRIPTION

A parcel of land comprising a portion of Sections 29, 32 and 33. Township 15 South, Range 32 East, Volusia County, Florida

Being more particularly described as follows:

Appended forme comprehing a partition of Sections 28, 32 and 33. Township 15 South, Range 32 East, Volunia County, Florida.

\*\*Robing many participation described on Galleses:\*\*

\*\*COMMISSICE of the Southwest County of the Southwest County Florida County, Florida and the POINT of IECONNNIN; tensor and described in Official Report (Section 1982) and the POINT of IECONNING; tensor and described in Official Report (Section 1982) and the POINT of IECONNING; tensor and described in Official Report (Section 1982) and the POINT of IECONNING; tensor and described in Official Report (Section 1982) and the POINT of IECONNING; tensor and described in Official Report (Section 1982) and the POINT of IECONNING; tensor and described in Official Report (Section 1982) and the POINT of IECONNING; tensor and described in Official Report (Section 1982) and the POINT of IECONNING; tensor and described in Official Report (Section 1982) and the Point of a new towns of the Point of the Point

Contains 87.12 acres more or less

District Boundary Map and Legal Description

**Integrated LPGA Phase A1** 

2602 E. Livingston St. Orlando, Florida 32803- 407.487.2594

CURVE TABLE CHOR

> 95.55 20.04

> 72.90