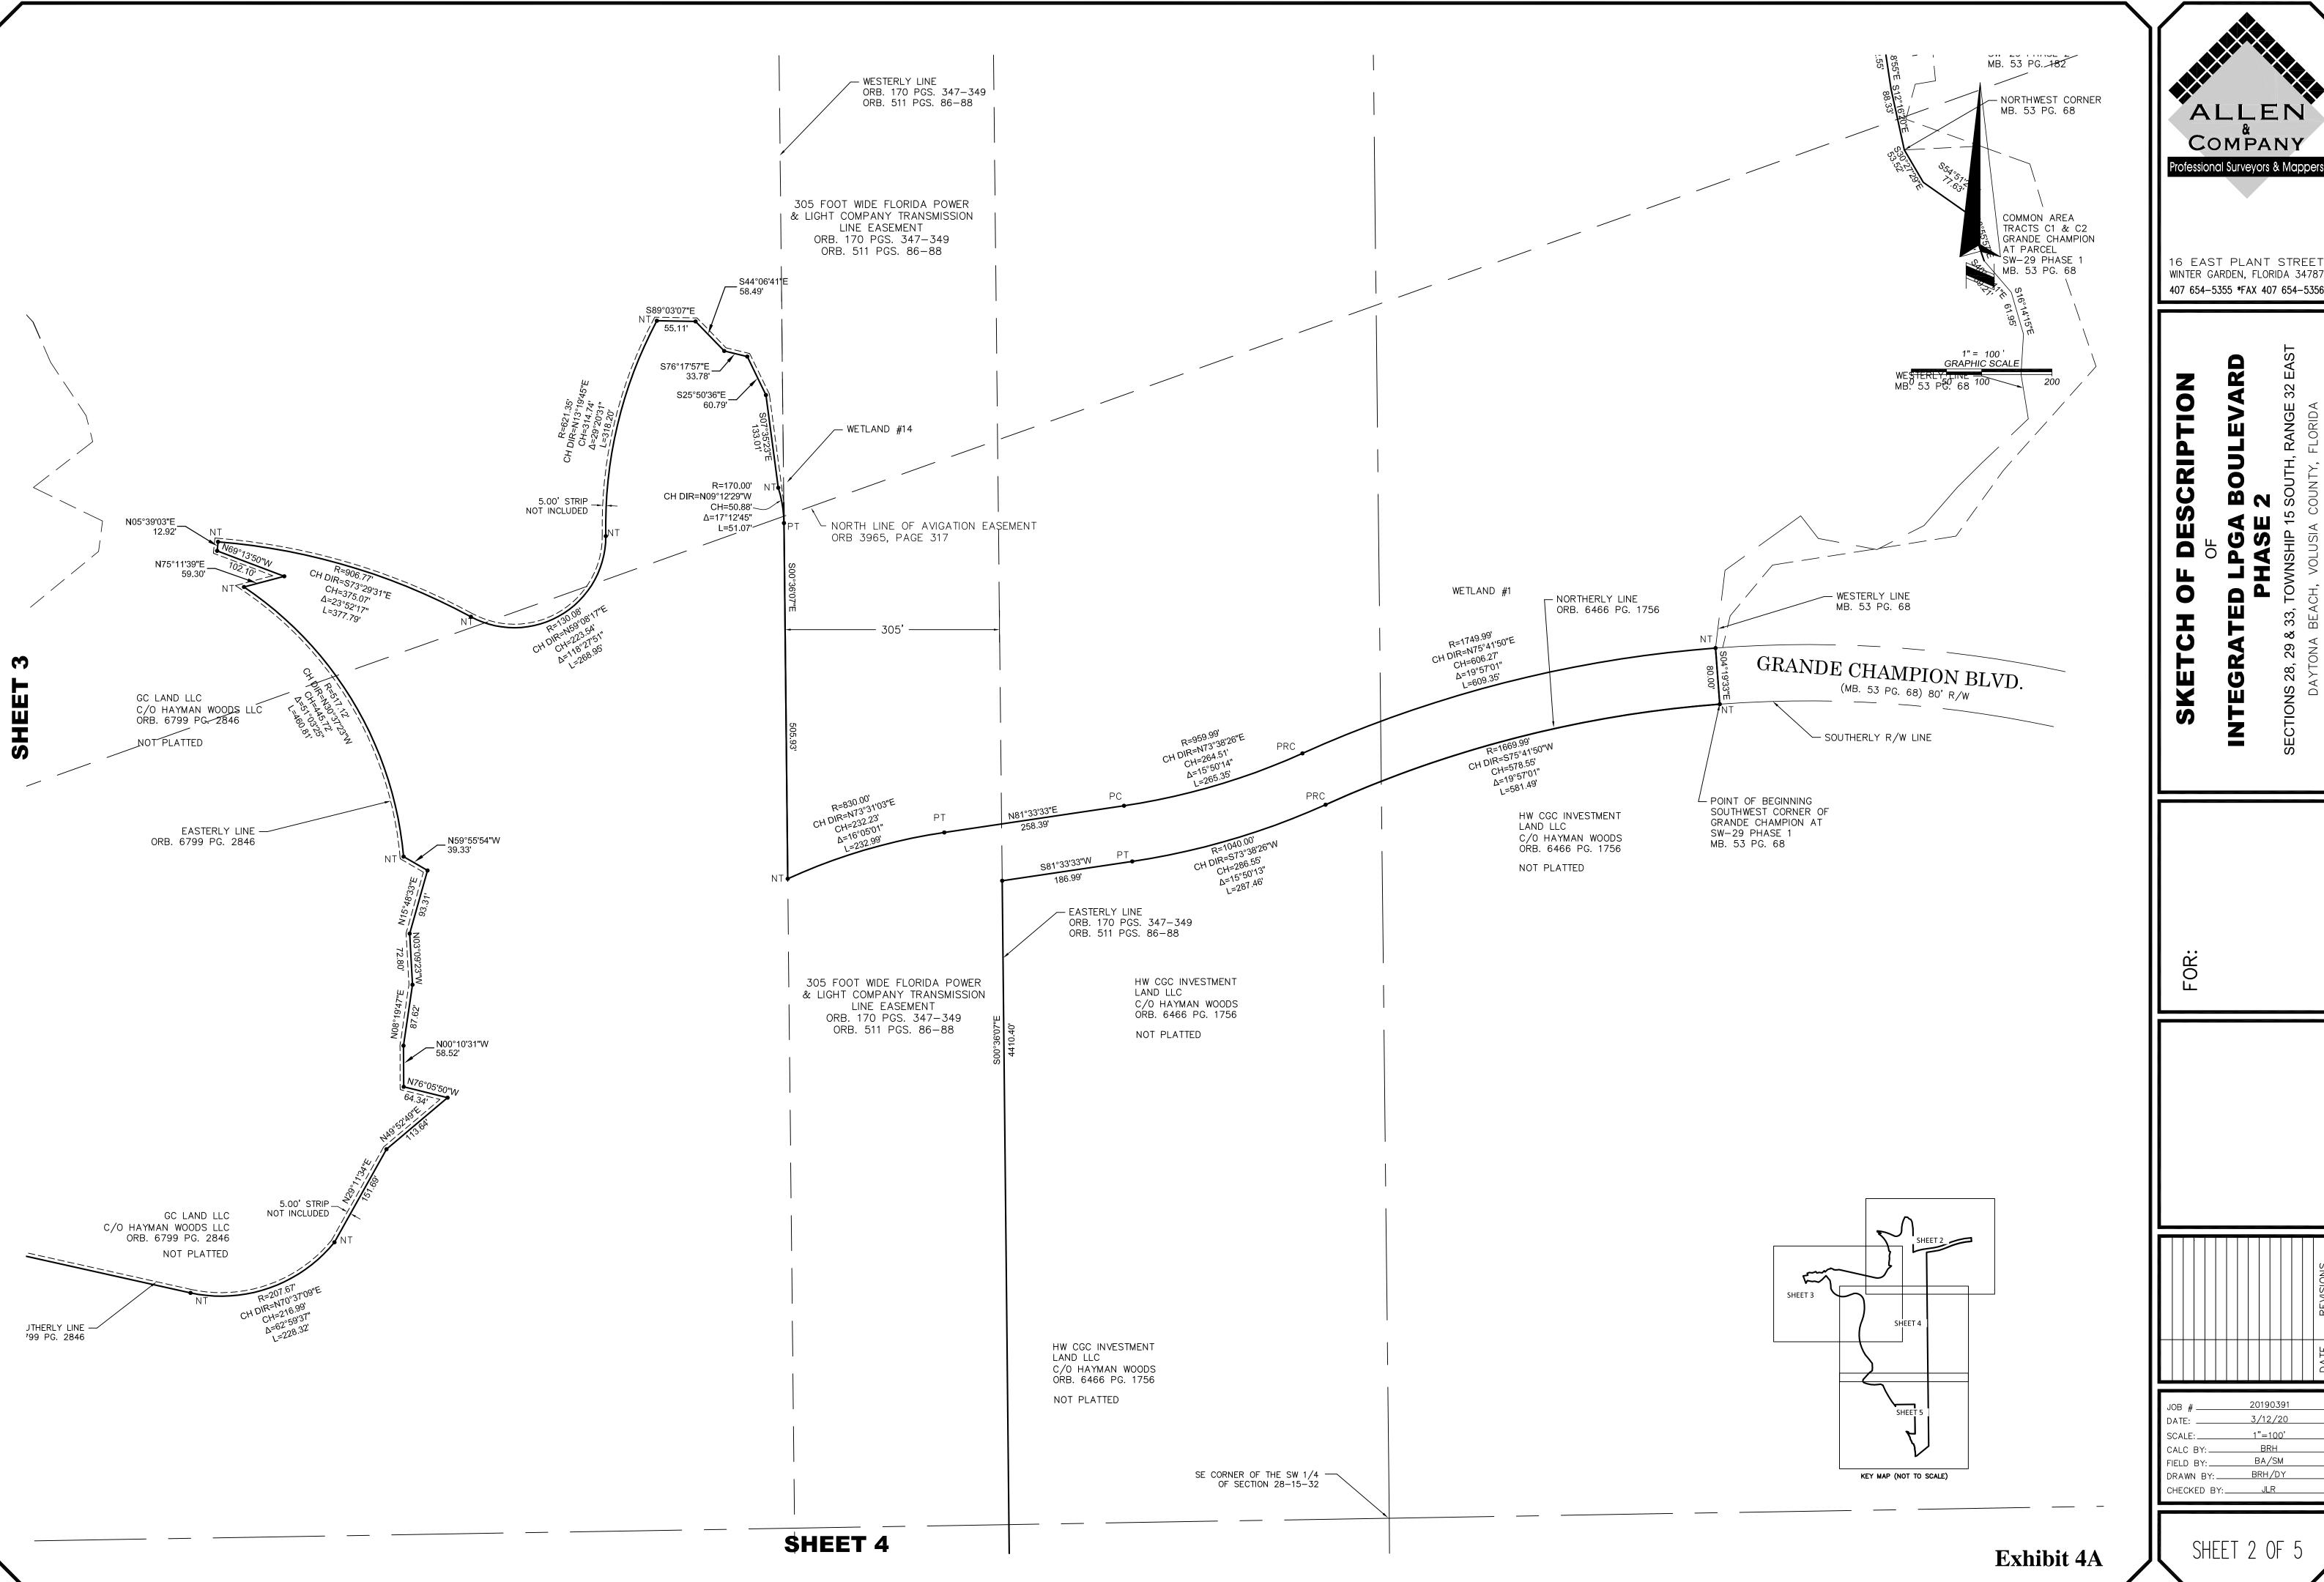

#### 5.1 Roadway Improvements

As indicated above, the District will fund all roadway construction internal and external to the District consisting of local subdivision roadways and the extension of Grand Champion Boulevard. The costs for such improvements are included on Exhibit 13. Exhibit 5 - Proposed Public and Private Uses within the CDD and Exhibit 9 – Offsite LPGA Boulevard Improvements provide a graphical representation of the proposed roadway improvements. The local roadways may or may not be open to the public.

#### 5.4.1 Primary Roadways

Based on the current approved Construction Plans, the roadway improvements include approximately 3,218 linear feet of road and will define the major ingress and egress points throughout the Development. The roadways will also serve as locations for the placement of utility infrastructure needed to serve the development of the project, see Exhibits 5 and 6. In addition to the onsite roadways, offsite roadway intersection improvements to LPGA Boulevard/CR 4019, as required by Volusia County to serve the project, are included in the Master Infrastructure serving the District.

#### 5.4.5 Landscape, Irrigation & Hardscape

The District will fund landscape, irrigation and hardscape construction within Grand Champion Boulevard right-of-way which may include roadway street trees and landscaping, master signage, way finding signage through the development, entry hardscape features, and entry landscape and hardscape. The District will own and maintain foregoing improvements.