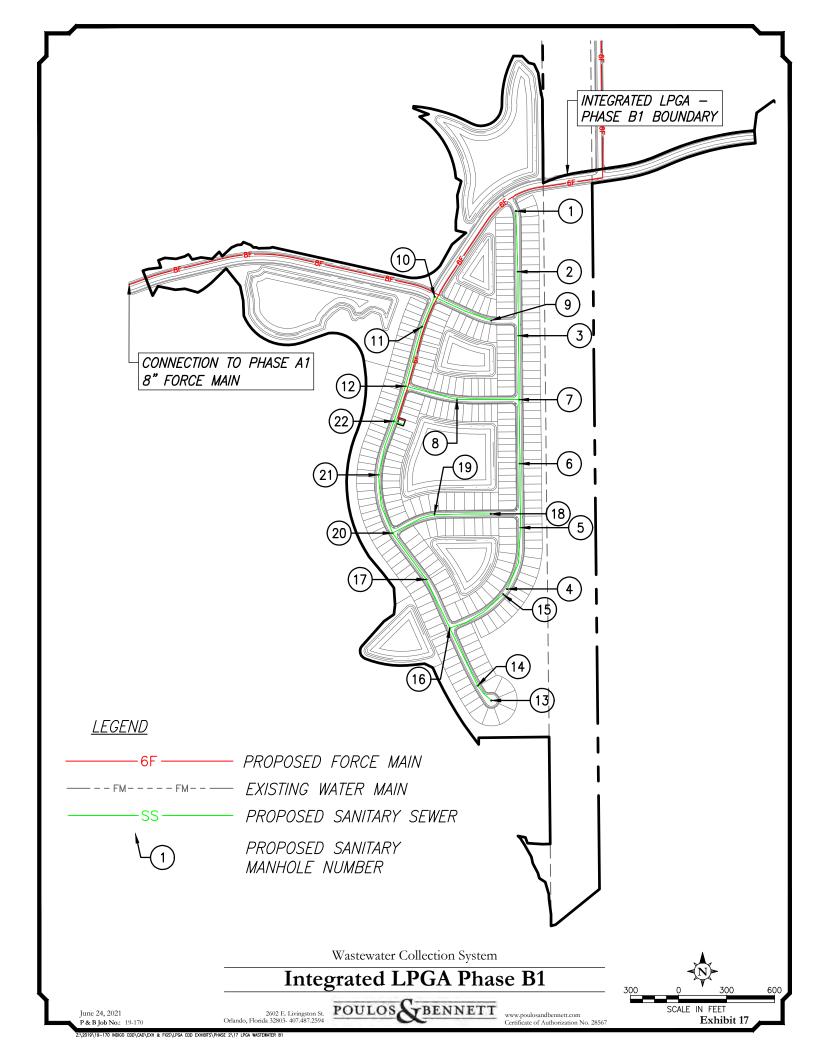

#### 5.4.4 Wastewater System

The District may fund the construction of the gravity sewer, force main, and lift station infrastructure within the District and those portions outside the District required to connect to existing or proposed offsite facilities. The wastewater system will be conveyed to, and owned and maintained by, the City of Daytona Beach once it has been certified complete by the District. The sewer collection mains, lift station and force mains serving the District will be sized to provide wastewater service to the residents and of the District, and will be required to be designed and constructed based on an approved MUP. Exhibit 12, Wastewater Collection System, provides a graphical representation of the proposed offsite wastewater system and onsite system contemplated within the District.