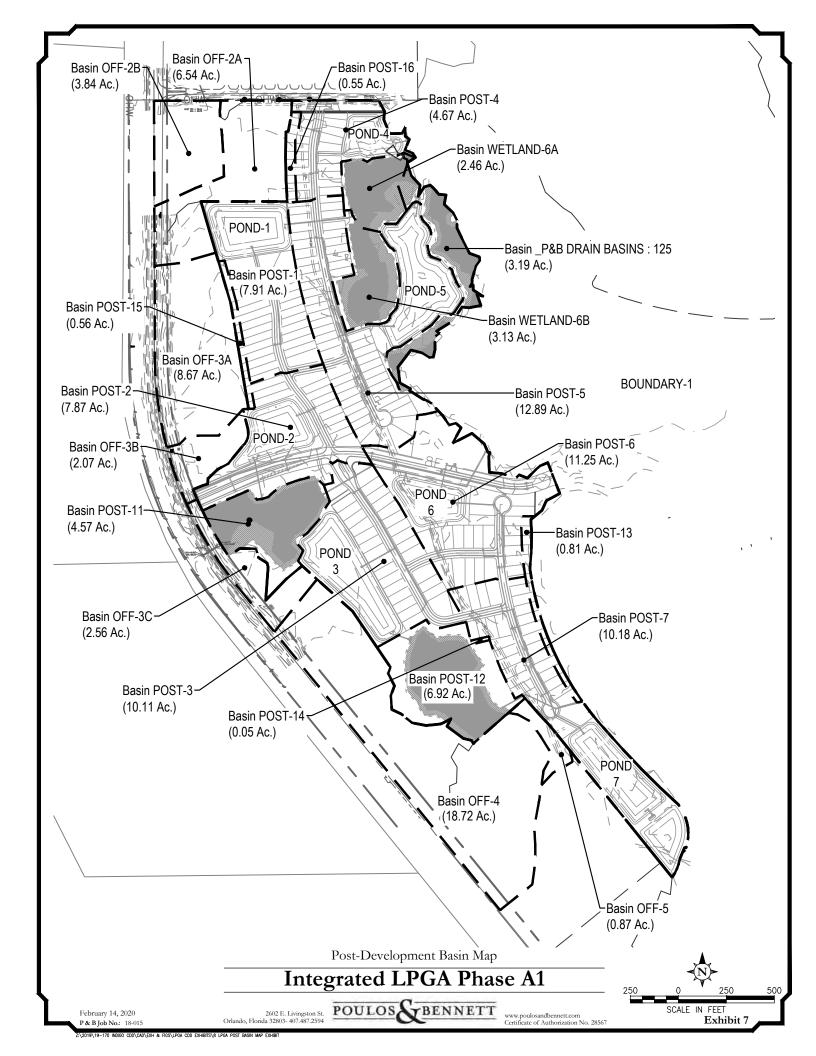

#### 5.2 Stormwater Management

As indicated above, the District may fund the construction of the master stormwater management system for the lands within the District. This system is made up of wet detention stormwater treatment ponds, control structures, spreader swales, inlets, manholes and storm pipes. The proposed ponds and outfall structures will be designed to provide water quality treatment and attenuation in accordance with City of Daytona Beach and the St Johns River Water Management District regulations. The stormwater management system will be designed to accommodate on-site runoff in addition to offsite flows which have historically entered the project site. Exhibit 7, Post-Development Basin Map provides a graphical representation of the currently proposed stormwater management system.