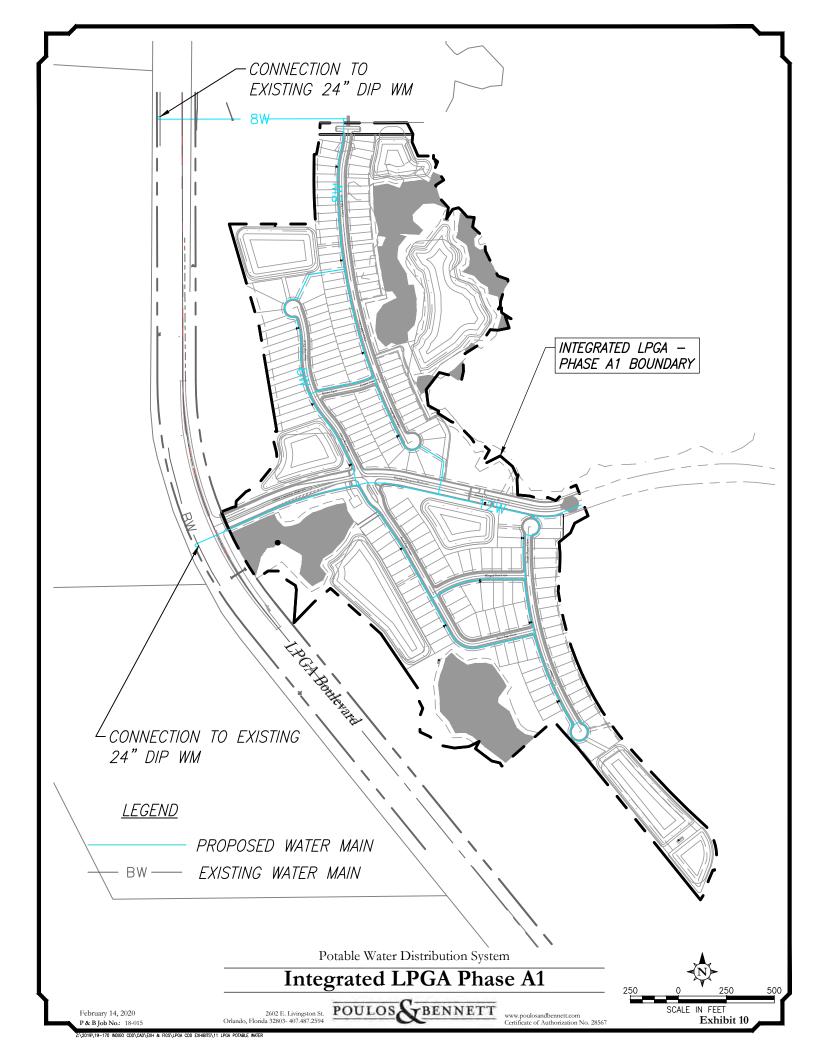

#### 5.4.2 Potable Water Distribution System

The District may fund the construction of the water distribution system within the District and those portions outside the District required to connect to existing or proposed offsite facilities. The potable water system will be conveyed to, and owned and maintained by, the City of Daytona Beach once it has been certified complete. The water mains within the District will be sized to provide water to the residents of the District and will be required to be designed and constructed based on an approved Master Utility Plan (MUP). Exhibit 10, Potable Water Distribution System, provides a graphical representation of the contemplated water mains to be constructed within the District.