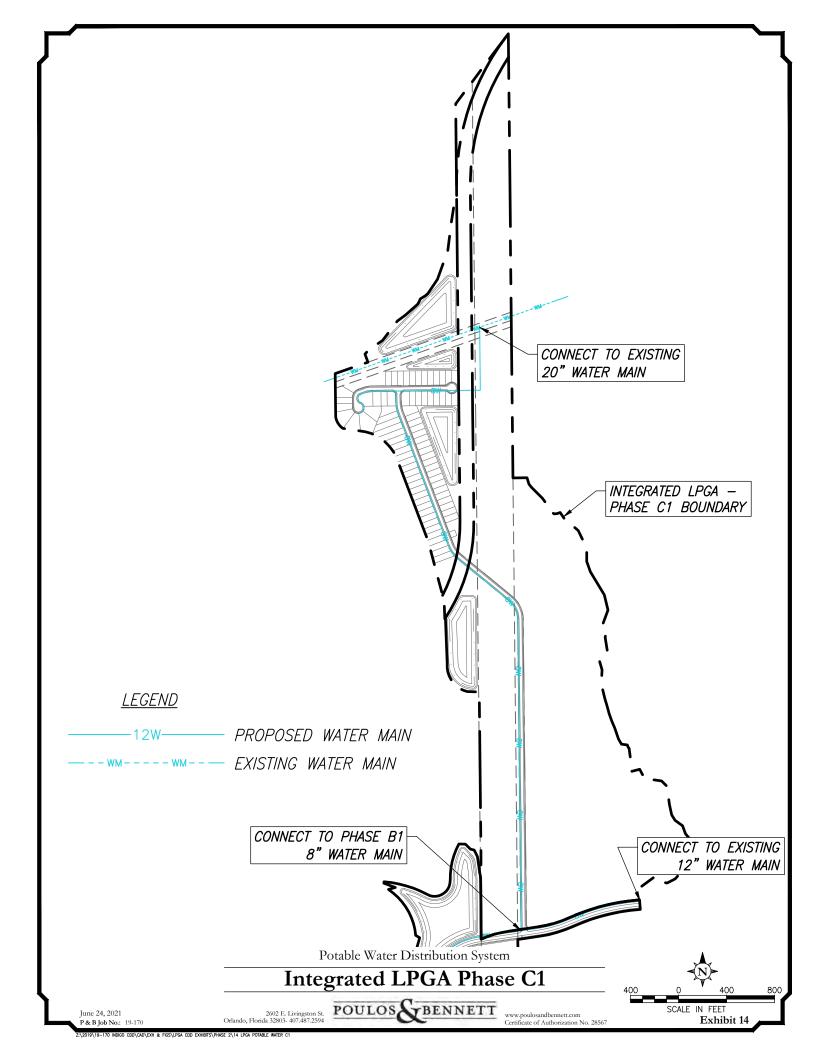

#### 5.4.2 Potable Water Distribution System

The District may fund the construction of the water distribution system within the District and those portions outside the District required to connect to existing or proposed offsite facilities. The potable water system will be conveyed to, and owned and maintained by, the City of Daytona Beach once it has been certified complete. The water mains within the District will be sized to provide water to the residents of the District and will be required to be designed and constructed based on an approved Master Utility Plan (MUP). Exhibit 10, Potable Water Distribution System, provides a graphical representation of the contemplated water mains to be constructed within the District.