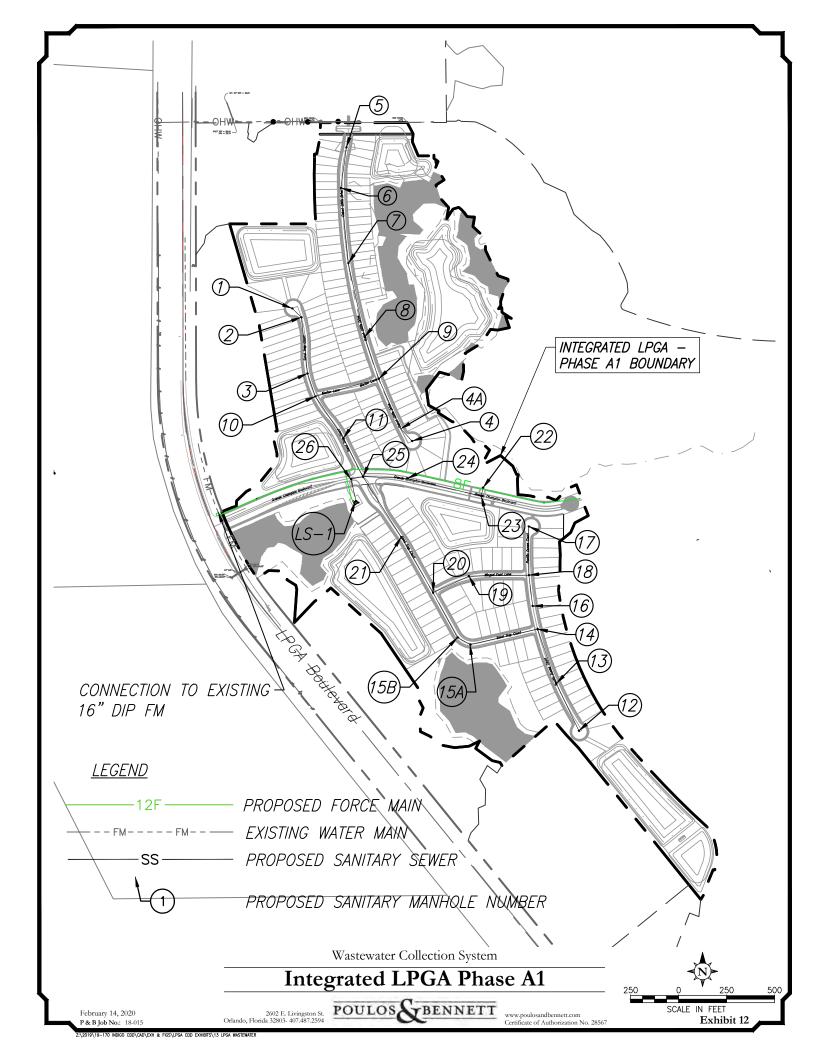

#### 5.4.4 Wastewater System

The District may fund the construction of the gravity sewer, force main, and lift station infrastructure within the District and those portions outside the District required to connect to existing or proposed offsite facilities. The wastewater system will be conveyed to, and owned and maintained by, the City of Daytona Beach once it has been certified complete by the District. The sewer collection mains, lift station and force mains serving the District will be sized to provide wastewater service to the residents and of the District, and will be required to be designed and constructed based on an approved MUP. Exhibit 12, Wastewater Collection System, provides a graphical representation of the proposed offsite wastewater system and onsite system contemplated within the District.