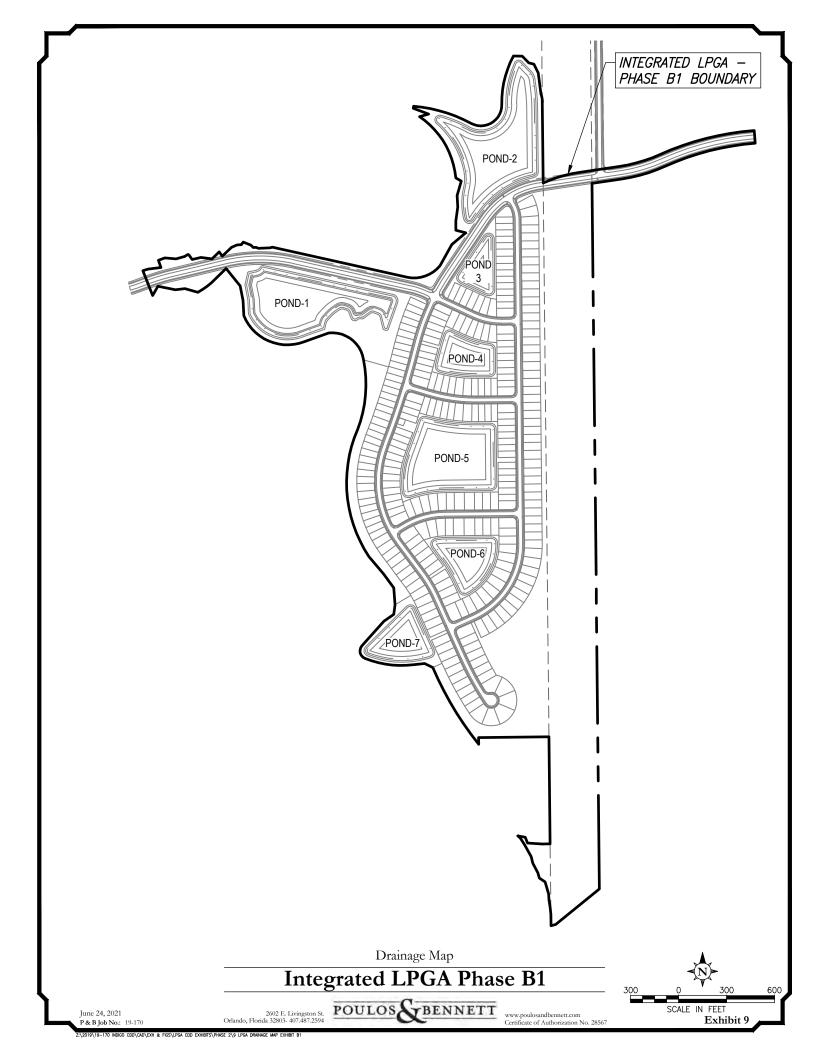

#### 5.2 Stormwater Management

As indicated above, the District may fund the construction of the master stormwater management system for the lands within the District. This system is made up of wet detention stormwater treatment ponds, control structures, spreader swales, inlets, manholes and storm pipes. The proposed ponds and outfall structures will be designed to provide water quality treatment and attenuation in accordance with City of Daytona Beach and the St Johns River Water Management District regulations. The stormwater management system will be designed to accommodate on-site runoff in addition to offsite flows which have historically entered the project site. Exhibit 7, Post-Development Basin Map provides a graphical representation of the currently proposed stormwater management system.