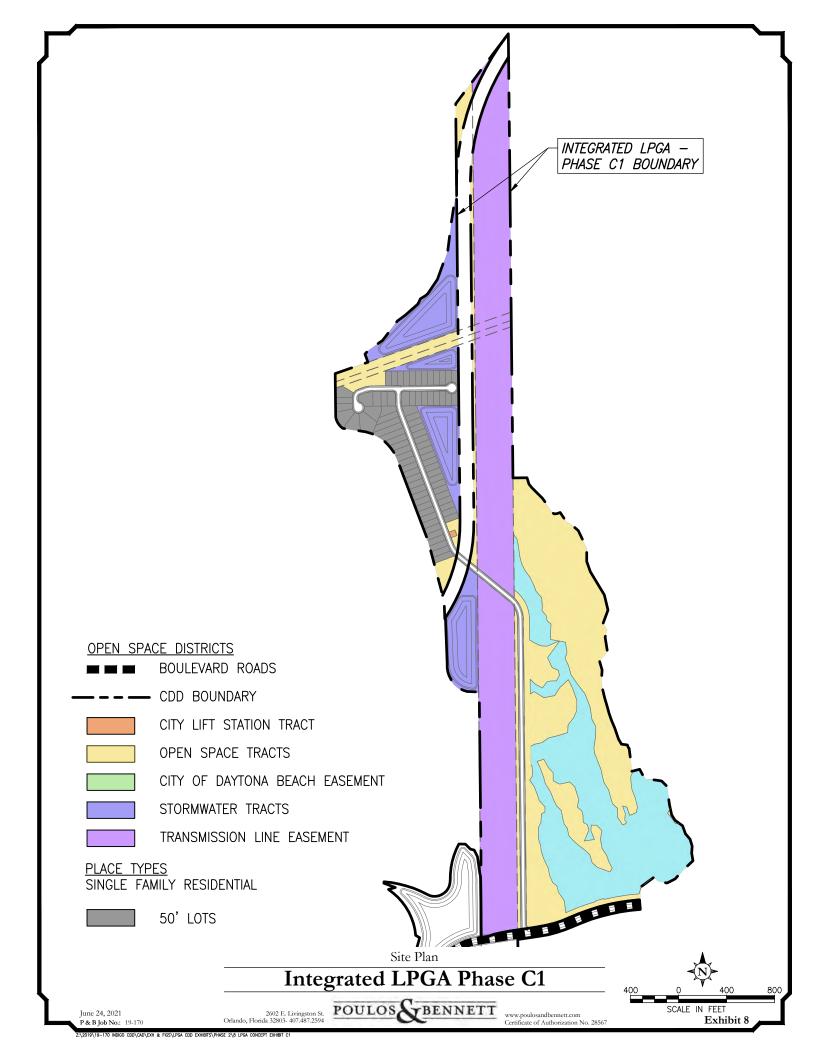

#### 5.3 100-Year Floodplain

Pursuant to the Federal Emergency Management Agency's (FEMA) Flood Insurance Rate Map (FIRM) panel 12127C0363H dated February 19, 2014, no portion of the project site is located within the 100-year Flood Hazard Area (FHA), Zone AH – 100-year floodplain with an established base flood elevation of 27.0' NAVD 88. Exhibit 8, FEMA 100-Year Floodplain details the floodplain limits relative to the District boundaries.

Any development within a mapped floodplain would require a Letter of Map Revision to be issued by FEMA to remove the development from the floodplain. In addition, the placement of fill within the floodplain is regulated by the SJRWMD and City of Daytona Beach, any filled areas below the floodplain will require mitigation in the form of compensating storage.