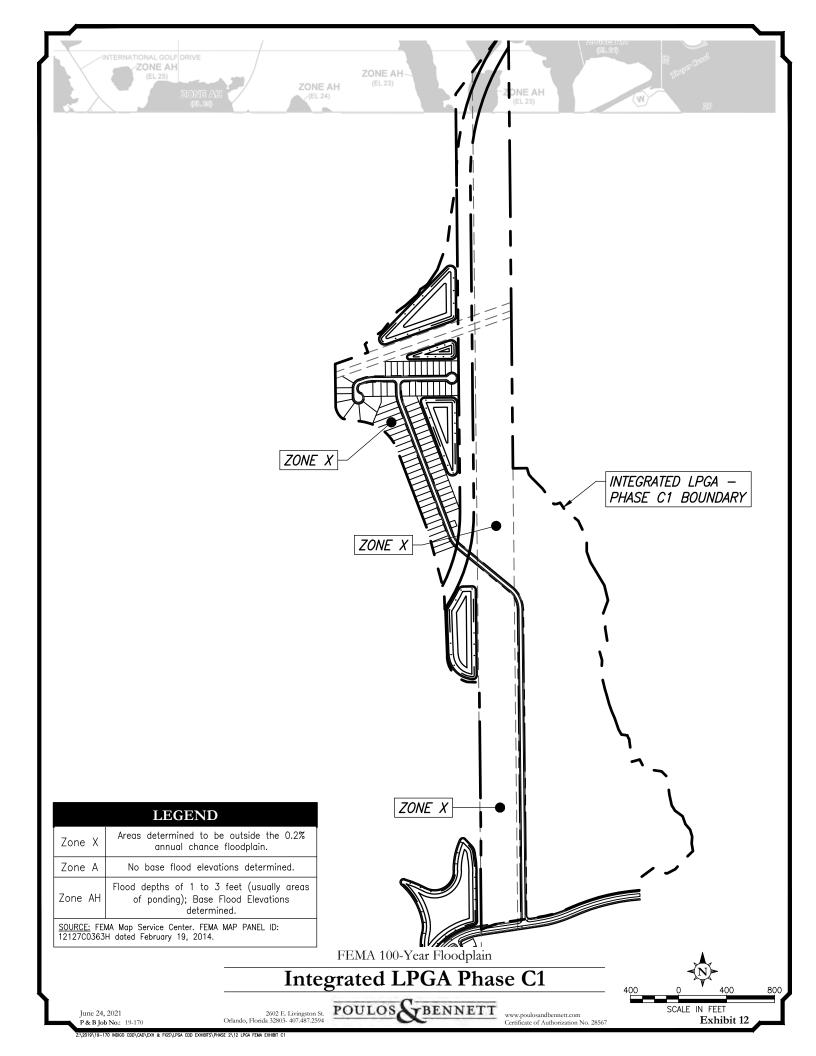

#### 5.3 100-Year Floodplain

Pursuant to the Federal Emergency Management Agency's (FEMA) Flood Insurance Rate Map (FIRM) panel 12127C0363H dated February 19, 2014, no portion of the project site is located within the 100-year Flood Hazard Area (FHA), Zone AH – 100-year floodplain with an established base flood elevation of 27.0' NAVD 88. Exhibit 8, FEMA 100-Year Floodplain details the floodplain limits relative to the District boundaries.

Any development within a mapped floodplain would require a Letter of Map Revision to be issued by FEMA to remove the development from the floodplain. In addition, the placement of fill within the floodplain is regulated by the SJRWMD and City of Daytona Beach, any filled areas below the floodplain will require mitigation in the form of compensating storage.