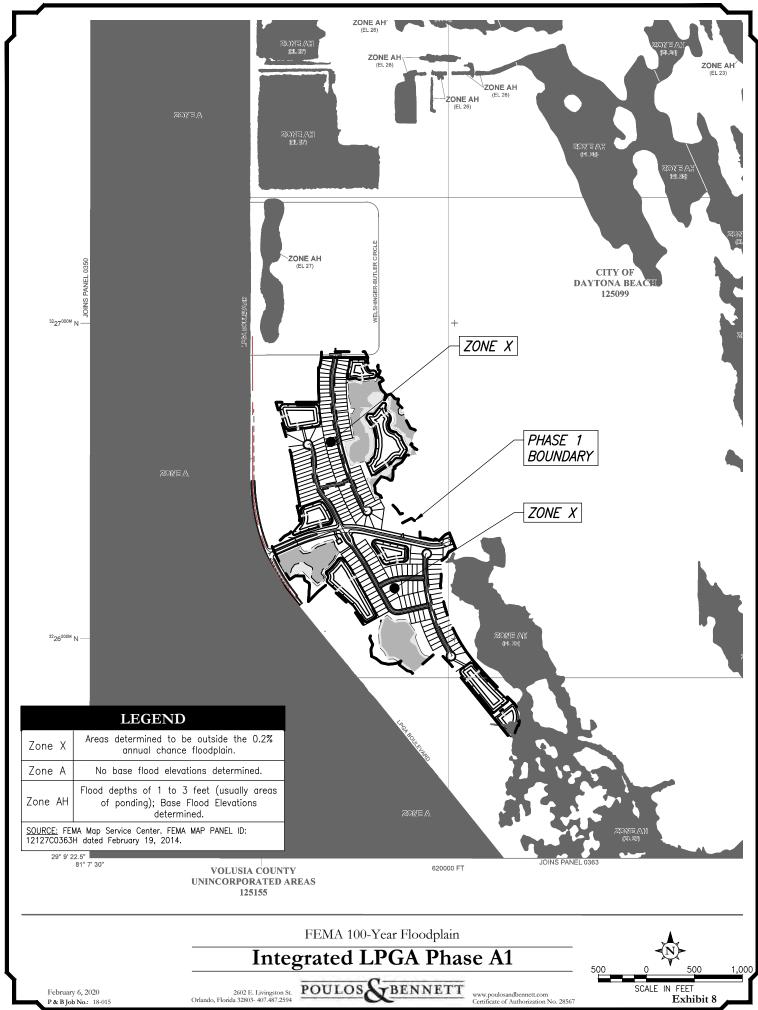

#### 5.3 100-Year Floodplain

Pursuant to the Federal Emergency Management Agency's (FEMA) Flood Insurance Rate Map (FIRM) panel 12127C0363H dated February 19, 2014, no portion of the project site is located within the 100-year Flood Hazard Area (FHA), Zone AH – 100-year floodplain with an established base flood elevation of 27.0' NAVD 88. Exhibit 8, FEMA 100-Year Floodplain details the floodplain limits relative to the District boundaries.

Any development within a mapped floodplain would require a Letter of Map Revision to be issued by FEMA to remove the development from the floodplain. In addition, the placement of fill within the floodplain is regulated by the SJRWMD and City of Daytona Beach, any filled areas below the floodplain will require mitigation in the form of compensating storage.