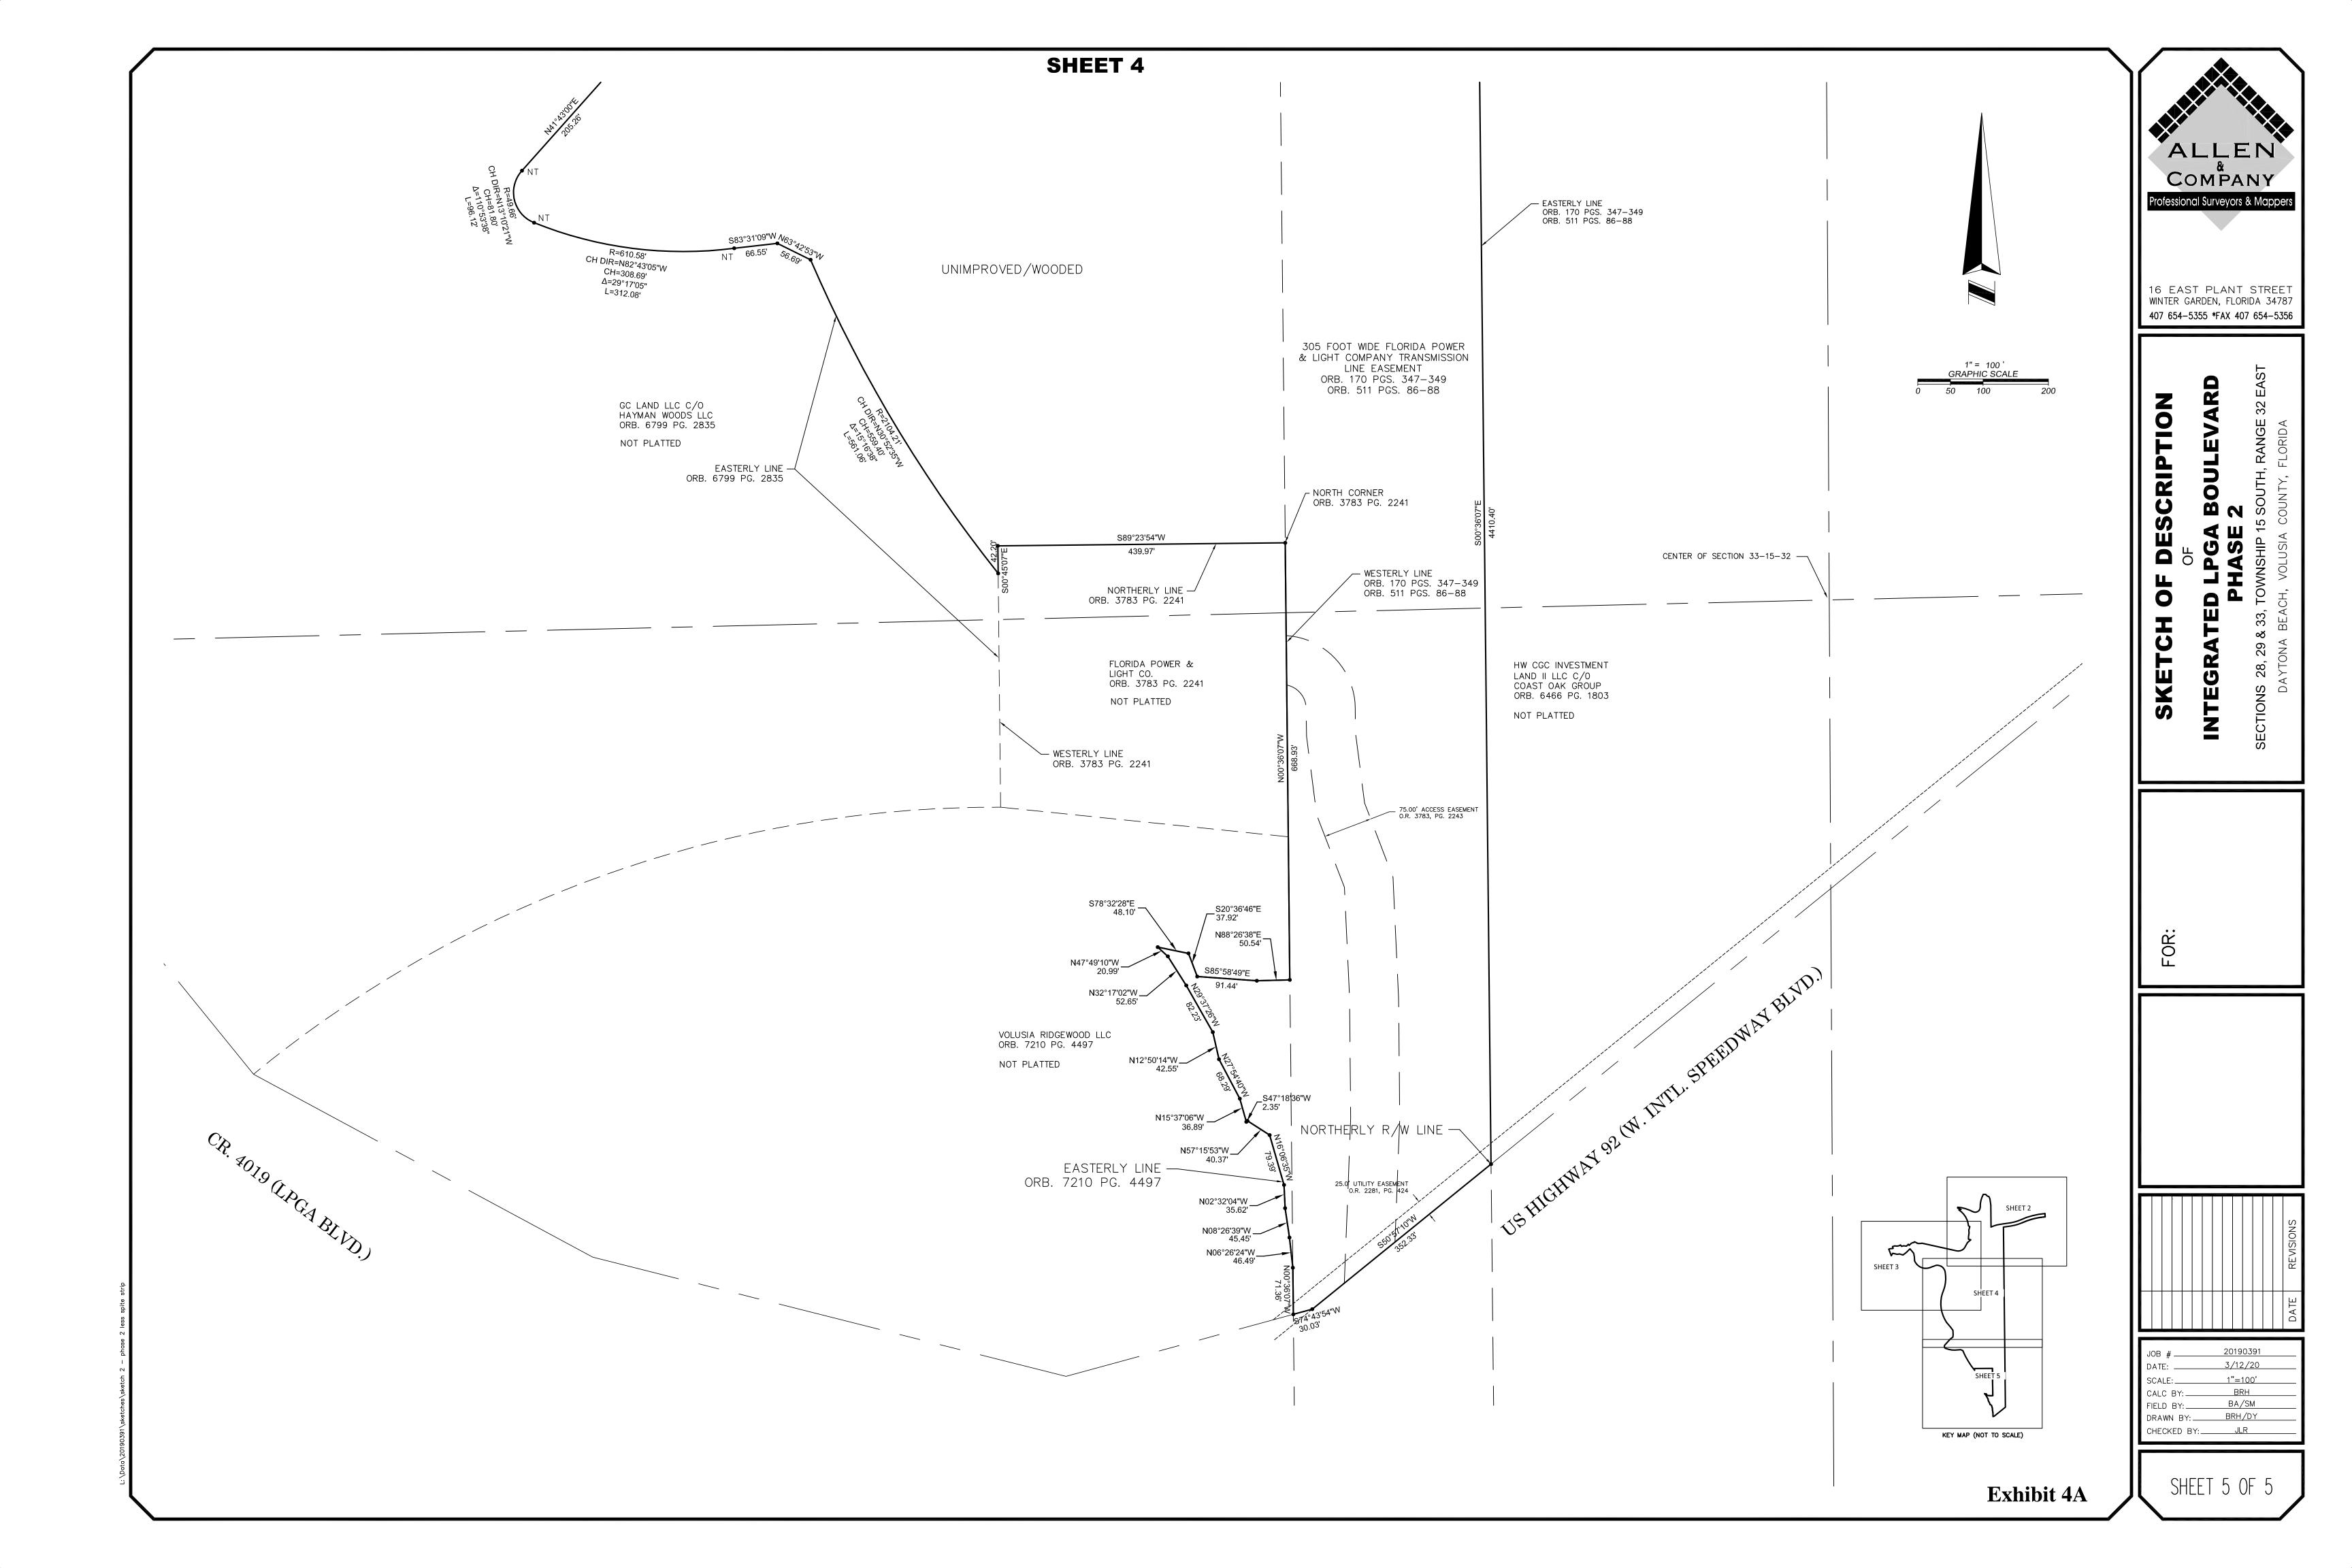

LEGAL DESCRIPTION

A parcel of land comprising a portion of Sections 29, 32 and 33. Township 15 South, Range 32 East, Volusia County, Florida

Being more particularly described as follows:

Appended forme comprehing a partition of Sections 28, 32 and 33. Township 15 South, Range 32 East, Volunia County, Florida.

\*\*Robing many participation described on Galleses:\*\*

\*\*COMMISSICE of the Southwest County of the Southwest County Florida County, Florida and the POINT of IECONNNIN; tensor and described in Official Report (Section 1982) and the POINT of IECONNING; tensor and described in Official Report (Section 1982) and the POINT of IECONNING; tensor and described in Official Report (Section 1982) and the POINT of IECONNING; tensor and described in Official Report (Section 1982) and the POINT of IECONNING; tensor and described in Official Report (Section 1982) and the POINT of IECONNING; tensor and described in Official Report (Section 1982) and the POINT of IECONNING; tensor and described in Official Report (Section 1982) and the POINT of IECONNING; tensor and described in Official Report (Section 1982) and the Point of a new towns of the Point of the Point

Contains 87.12 acres more or less

District Boundary Map and Legal Description

**Integrated LPGA Phase A1** 

2602 E. Livingston St. Orlando, Florida 32803- 407.487.2594

CURVE TABLE CHOR

> 95.55 20.04

> 72.90