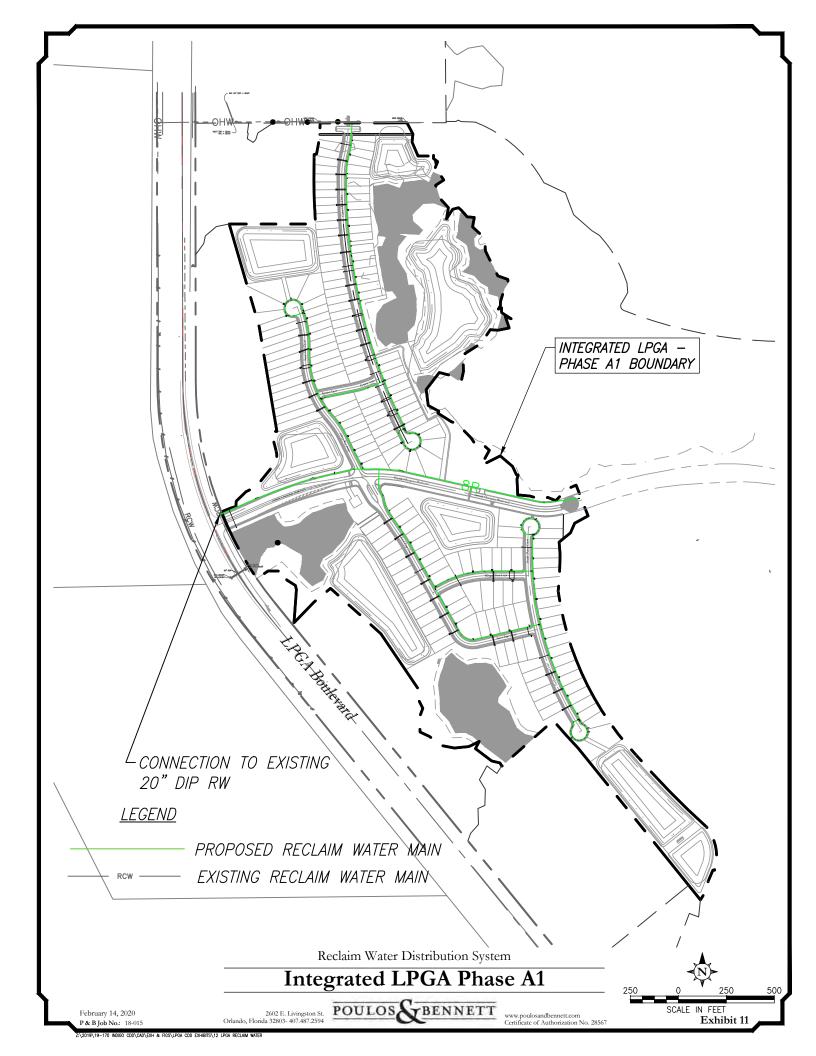

#### 5.4.3 Reclaimed Water Distribution System

The District may fund the construction of the reclaimed water distribution system within the District and those portions outside the District required to connect to existing or proposed offsite facilities. The reclaimed water system will be conveyed to, and owned and maintained by, the City of Daytona Beach once it has been certified complete by the District. The reclaimed water mains serving the District will be sized to provide reclaimed water to the lot boundaries and common areas within the District and will be required to be designed and constructed based on an approved MUP. Exhibit 11, Reclaimed Water Distribution System, provides a graphical representation of the existing and proposed offsite reclaimed water system and onsite system contemplated within the District.