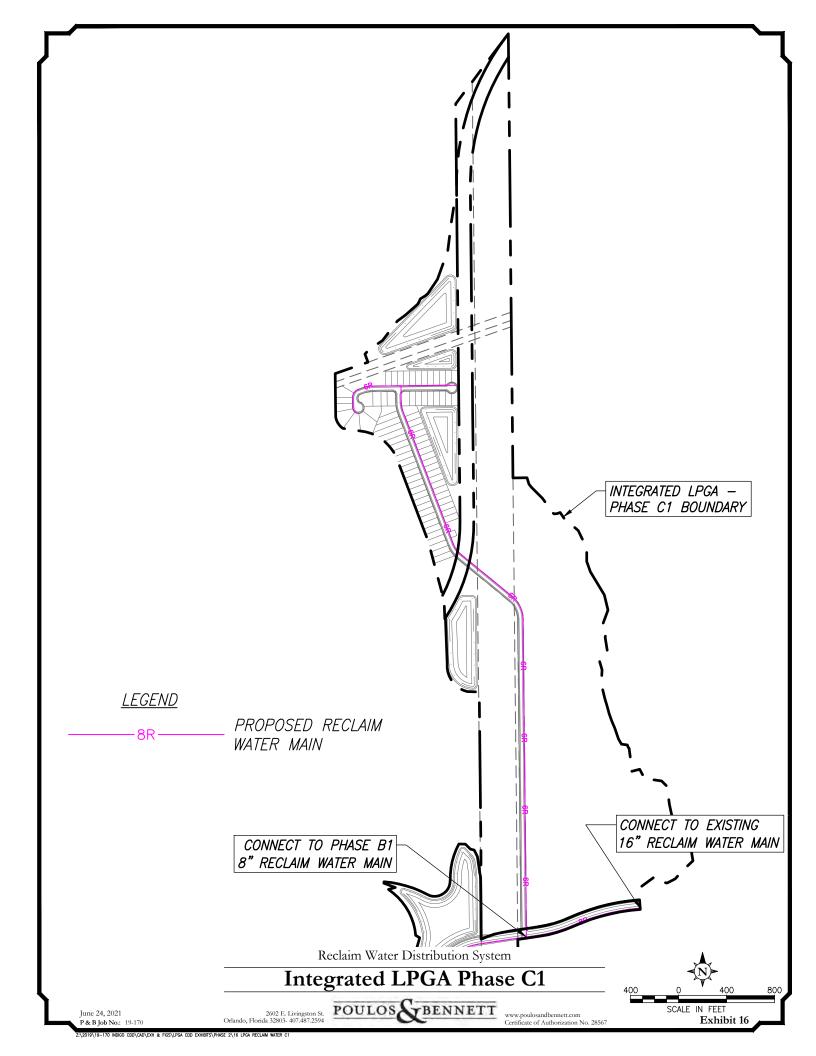

#### 5.4.3 Reclaimed Water Distribution System

The District may fund the construction of the reclaimed water distribution system within the District and those portions outside the District required to connect to existing or proposed offsite facilities. The reclaimed water system will be conveyed to, and owned and maintained by, the City of Daytona Beach once it has been certified complete by the District. The reclaimed water mains serving the District will be sized to provide reclaimed water to the lot boundaries and common areas within the District and will be required to be designed and constructed based on an approved MUP. Exhibit 11, Reclaimed Water Distribution System, provides a graphical representation of the existing and proposed offsite reclaimed water system and onsite system contemplated within the District.