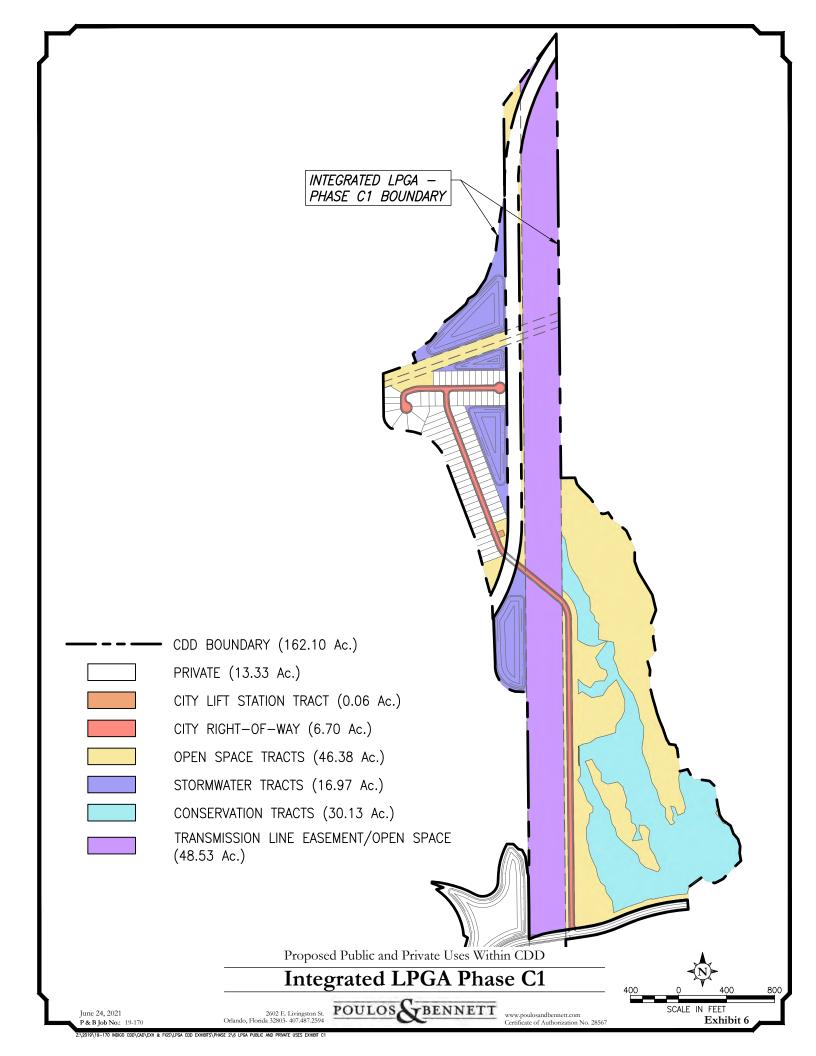

TANCE OF 145.85 FEET, THENCE CONTINUE NORTH 14'56'02" WEST ALONG SAID EASTERLY LINE FOR A DISTANCE OF 50.80 FEET TO A POINT ON A NO TANGENT CURVE, CONCAVE NORTHWESTERLY HAVING A RADIUS OF 1317.50 FEET, WITH A CHORD BEARING OF NORTH 13'16'39" EAST, AND A CHORD DISTANCE OF 632.08 FEET; THENCE RUN NORTHEASTERLY THROUGH A CENTRAL ANGLE OF 27'45'31" ALONG THE ARC OF SAID CURVE FOR A DISTANCE OF 638.30 FEET TO A POINT OF TANGENCY: THENCE RUN NORTH 00'36'07" WEST FOR A DISTANCE OF 891.90 FEET TO THE POINT OF BEGINNING.

CONTAINING 551,228 SQUARE FEET OR 12.65 ACRES, MORE OR LESS.

THE ABOVE DESCRIBED TRACT OF LAND LIES IN VOLUSIA COUNTY

AND CONTAINS 7,061,118 SQUARE FEET OR 162.10 ACRES, MORE OR LESS

Phase C1 Legal Descripton

# Integrated LPGA Phase B1 & C1

P & B Job No.: 19-170







































#### **EXHIBIT 19**

### Inetgrated LPGA - Phases B1 & C1 Estimate of Probable Capital Improvement Costs June 24, 2021

#### PHASE B1

|                                                      | PHASE BI                               |                |
|------------------------------------------------------|----------------------------------------|----------------|
| Facility                                             |                                        | Estimated Cost |
| Undergrounding of Electrical Distribution & Str      | eet Lighting Along Grand Champion Blvd | \$505,750      |
| Onsite Roadway Improvements (includes Grand          | Champion Blvd. and subdivision roads)  | \$2,519,926    |
| Master Stormwater Management System (Draina          | ge pipe