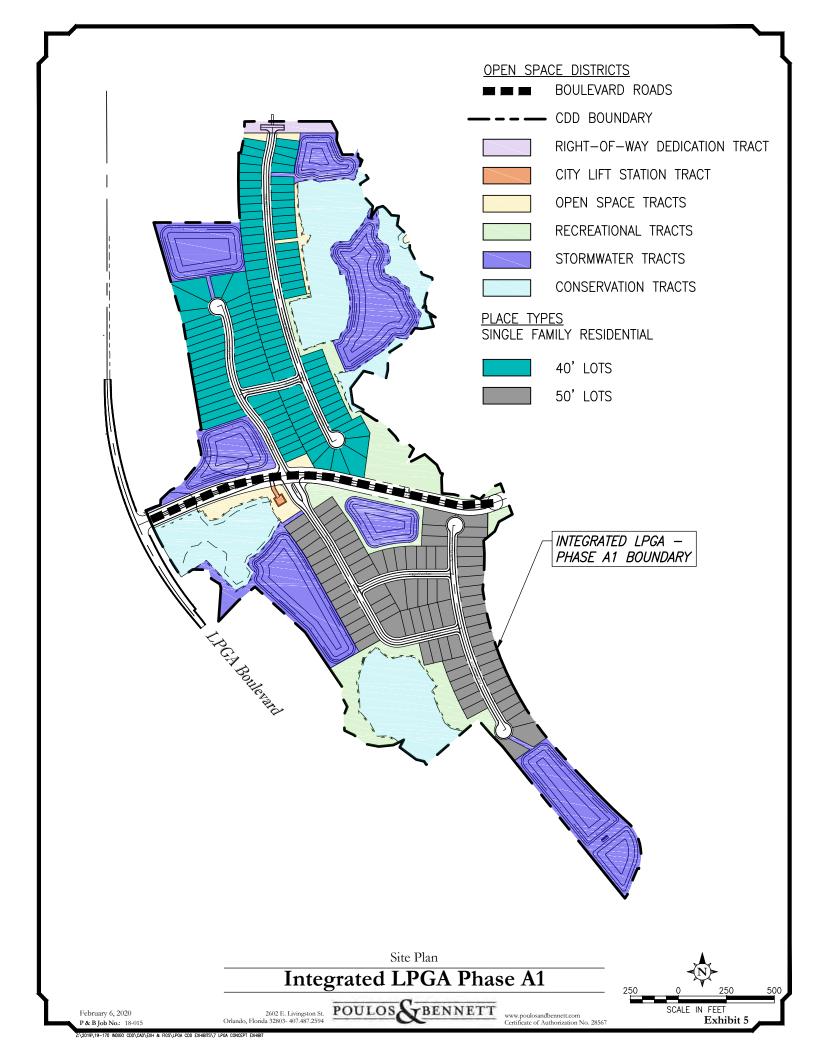

#### 1.2. Location and General Description

The overall Indigo CDD is reflected in Exhibit 1 – Indigo CDD Map and is located in the City of Daytona Beach, Volusia County, Florida. The Integrated LPGA Phase A1 portion of the District is an 87.12 +\-acre parcel. More specifically, the parcel is located within a portion of Sections 29 and 28, Township 15, Range 32 East lying east of LPGA Blvd., and northwest of US Highway 92. Please refer to Vicinity Map Exhibit 2 and Location Map Exhibit 3. The proposed Phase A1 project is the first phase of a three (3) phase development of Integrated LPGA and includes approximately 195 single family homes. The Development is part of the overall three (3) phase Integrated LPGA project and is zoned Planned Development (PD). A more detailed breakdown of the anticipated development program is as follows:

| 40' Single Family | 113 Units |
|-------------------|-----------|
| 50' Single Family | 82 Units  |
| Total             | 195 Units |

The above unit breakdown is based upon the Construction Plans referenced as "Integrated LPGA – Phase A1", submitted to the City of Daytona Beach on July 1, 2020 for approval. The District Boundary Map and Legal Description are included as Exhibit 4.

#### 5.4.1 Primary Roadways

Based on the current approved Construction Plans, the roadway improvements include approximately 3,218 linear feet of road and will define the major ingress and egress points throughout the Development. The roadways will also serve as locations for the placement of utility infrastructure needed to serve the development of the project, see Exhibits 5 and 6. In addition to the onsite roadways, offsite roadway intersection improvements to LPGA Boulevard/CR 4019, as required by Volusia County to serve the project, are included in the Master Infrastructure serving the District.