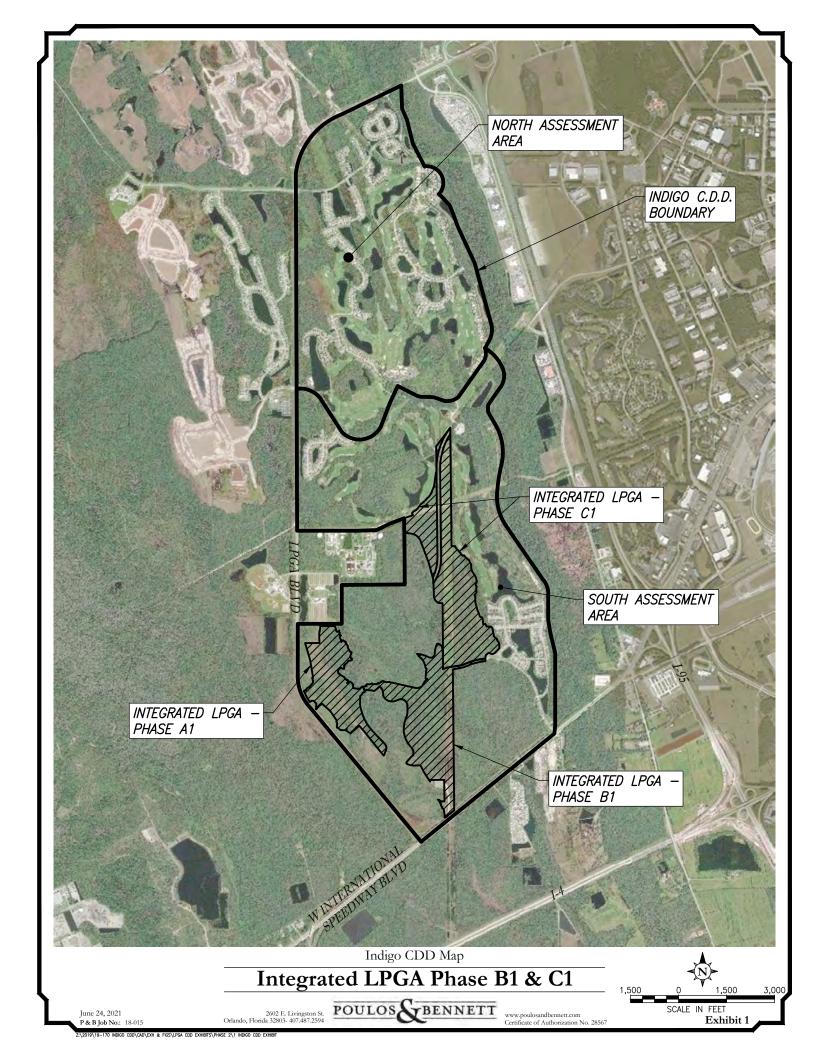

#### 1.2. Location and General Description

The overall Indigo CDD is reflected in Exhibit 1 – Indigo CDD Map and is located in the City of Daytona Beach, Volusia County, Florida. The Integrated LPGA Phase A1 portion of the District is an 87.12 +\-acre parcel. More specifically, the parcel is located within a portion of Sections 29 and 28, Township 15, Range 32 East lying east of LPGA Blvd., and northwest of US Highway 92. Please refer to Vicinity Map Exhibit 2 and Location Map Exhibit 3. The proposed Phase A1 project is the first phase of a three (3) phase development of Integrated LPGA and includes approximately 195 single family homes. The Development is part of the overall three (3) phase Integrated LPGA project and is zoned Planned Development (PD). A more detailed breakdown of the anticipated development program is as follows: