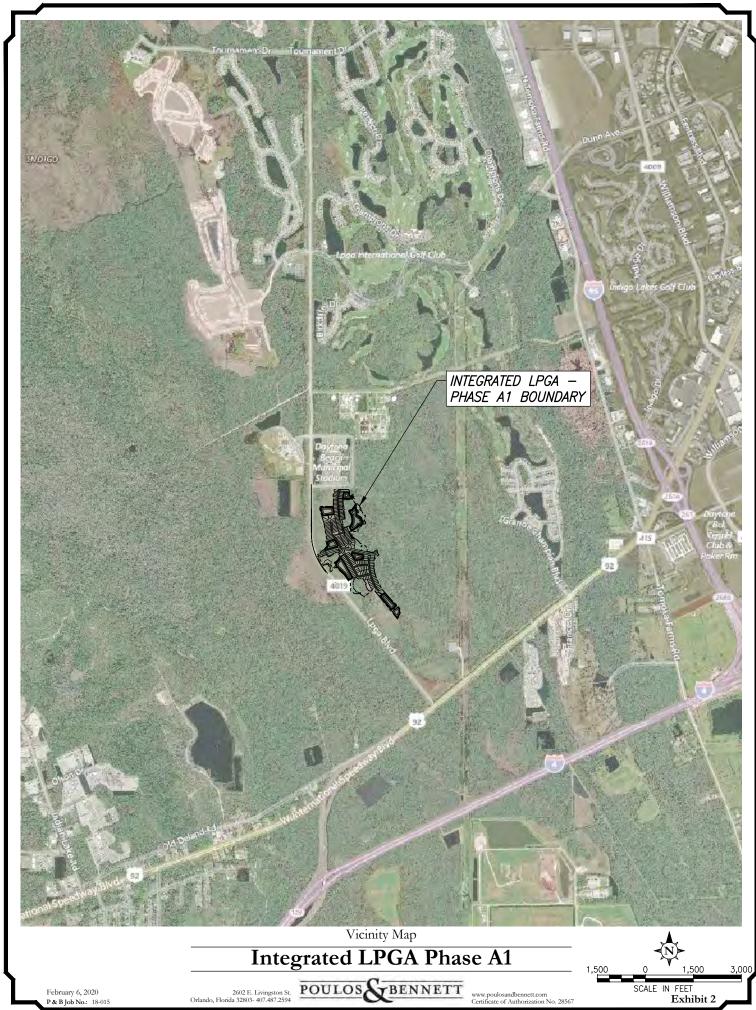

#### 1.2. Location and General Description

The overall Indigo CDD is reflected in Exhibit 1 – Indigo CDD Map and is located in the City of Daytona Beach, Volusia County, Florida. The Integrated LPGA Phase A1 portion of the District is an 87.12 +\-acre parcel. More specifically, the parcel is located within a portion of Sections 29 and 28, Township 15, Range 32 East lying east of LPGA Blvd., and northwest of US Highway 92. Please refer to Vicinity Map Exhibit 2 and Location Map Exhibit 3. The proposed Phase A1 project is the first phase of a three (3) phase development of Integrated LPGA and includes approximately 195 single family homes. The Development is part of the overall three (3) phase Integrated LPGA project and is zoned Planned Development (PD). A more detailed breakdown of the anticipated development program is as follows: