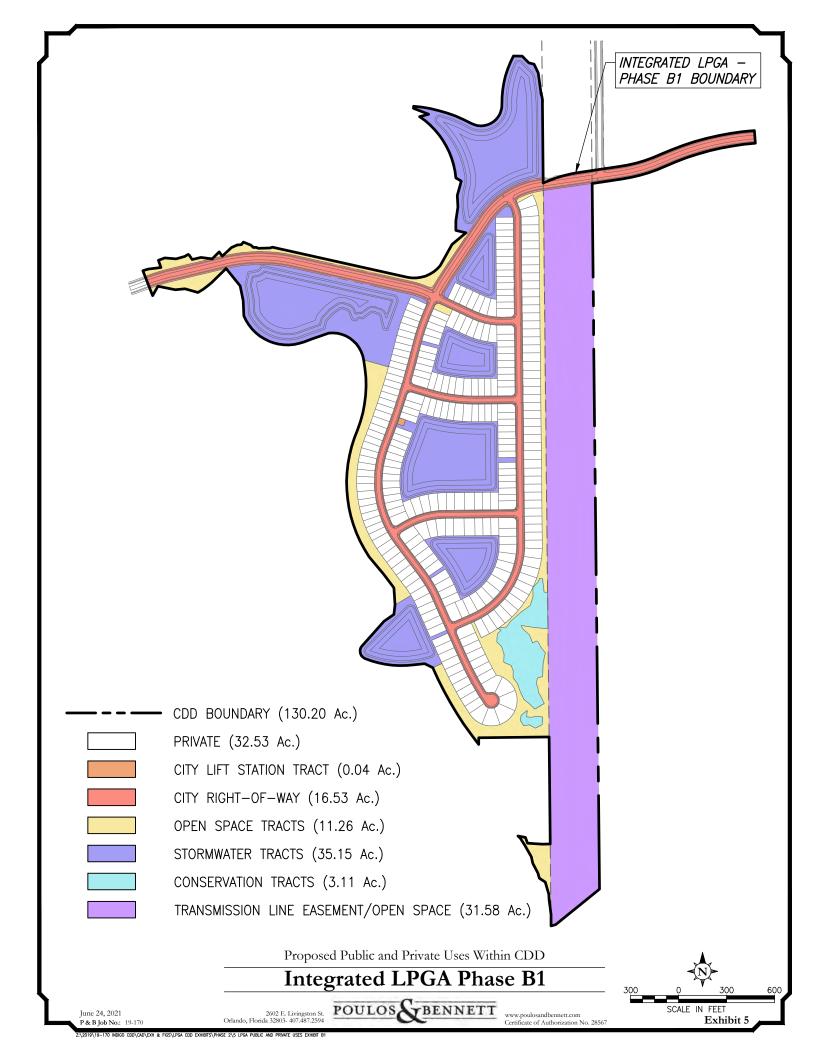

#### 5.1 Roadway Improvements

As indicated above, the District will fund all roadway construction internal and external to the District consisting of local subdivision roadways and the extension of Grand Champion Boulevard. The costs for such improvements are included on Exhibit 13. Exhibit 5 - Proposed Public and Private Uses within the CDD and Exhibit 9 – Offsite LPGA Boulevard Improvements provide a graphical representation of the proposed roadway improvements. The local roadways may or may not be open to the public.