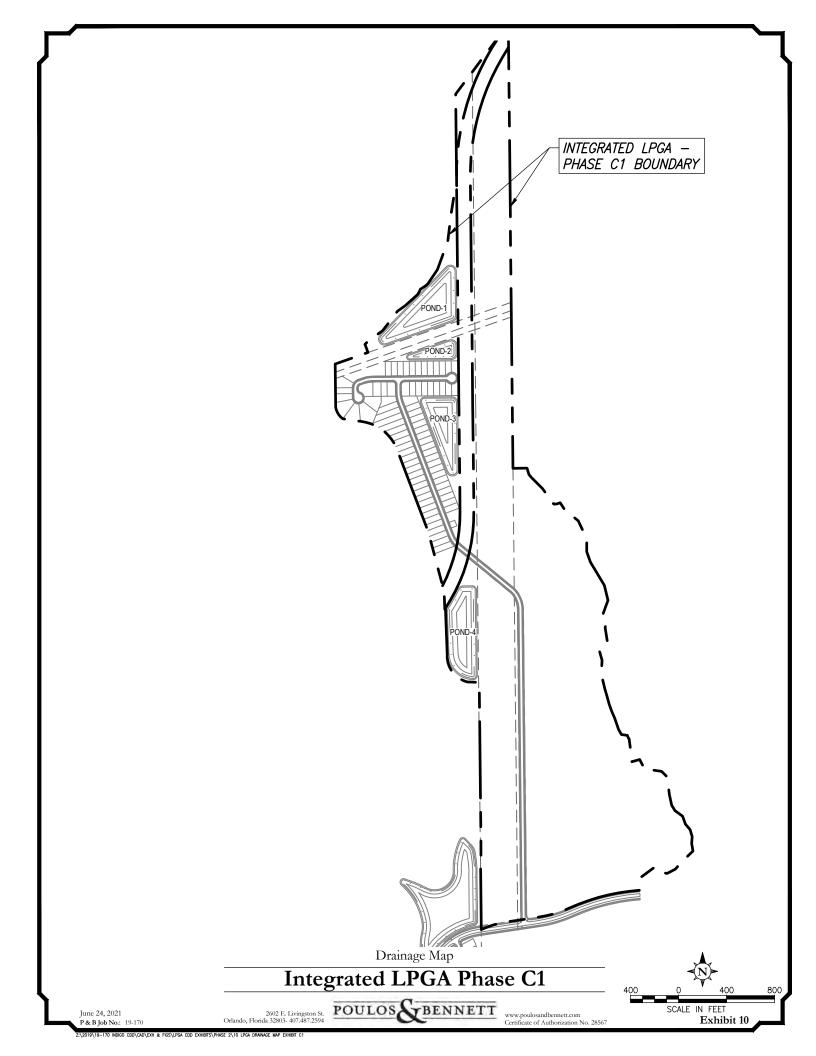

#### 5.2 Stormwater Management

As indicated above, the District may fund the construction of the master stormwater management system for the lands within the District. This system is made up of wet detention stormwater treatment ponds, control structures, spreader swales, inlets, manholes and storm pipes. The proposed ponds and outfall structures will be designed to provide water quality treatment and attenuation in accordance with City of Daytona Beach and the St Johns River Water Management District regulations. The stormwater management system will be designed to accommodate on-site runoff in addition to offsite flows which have historically entered the project site. Exhibit 7, Post-Development Basin Map provides a graphical representation of the currently proposed stormwater management system.