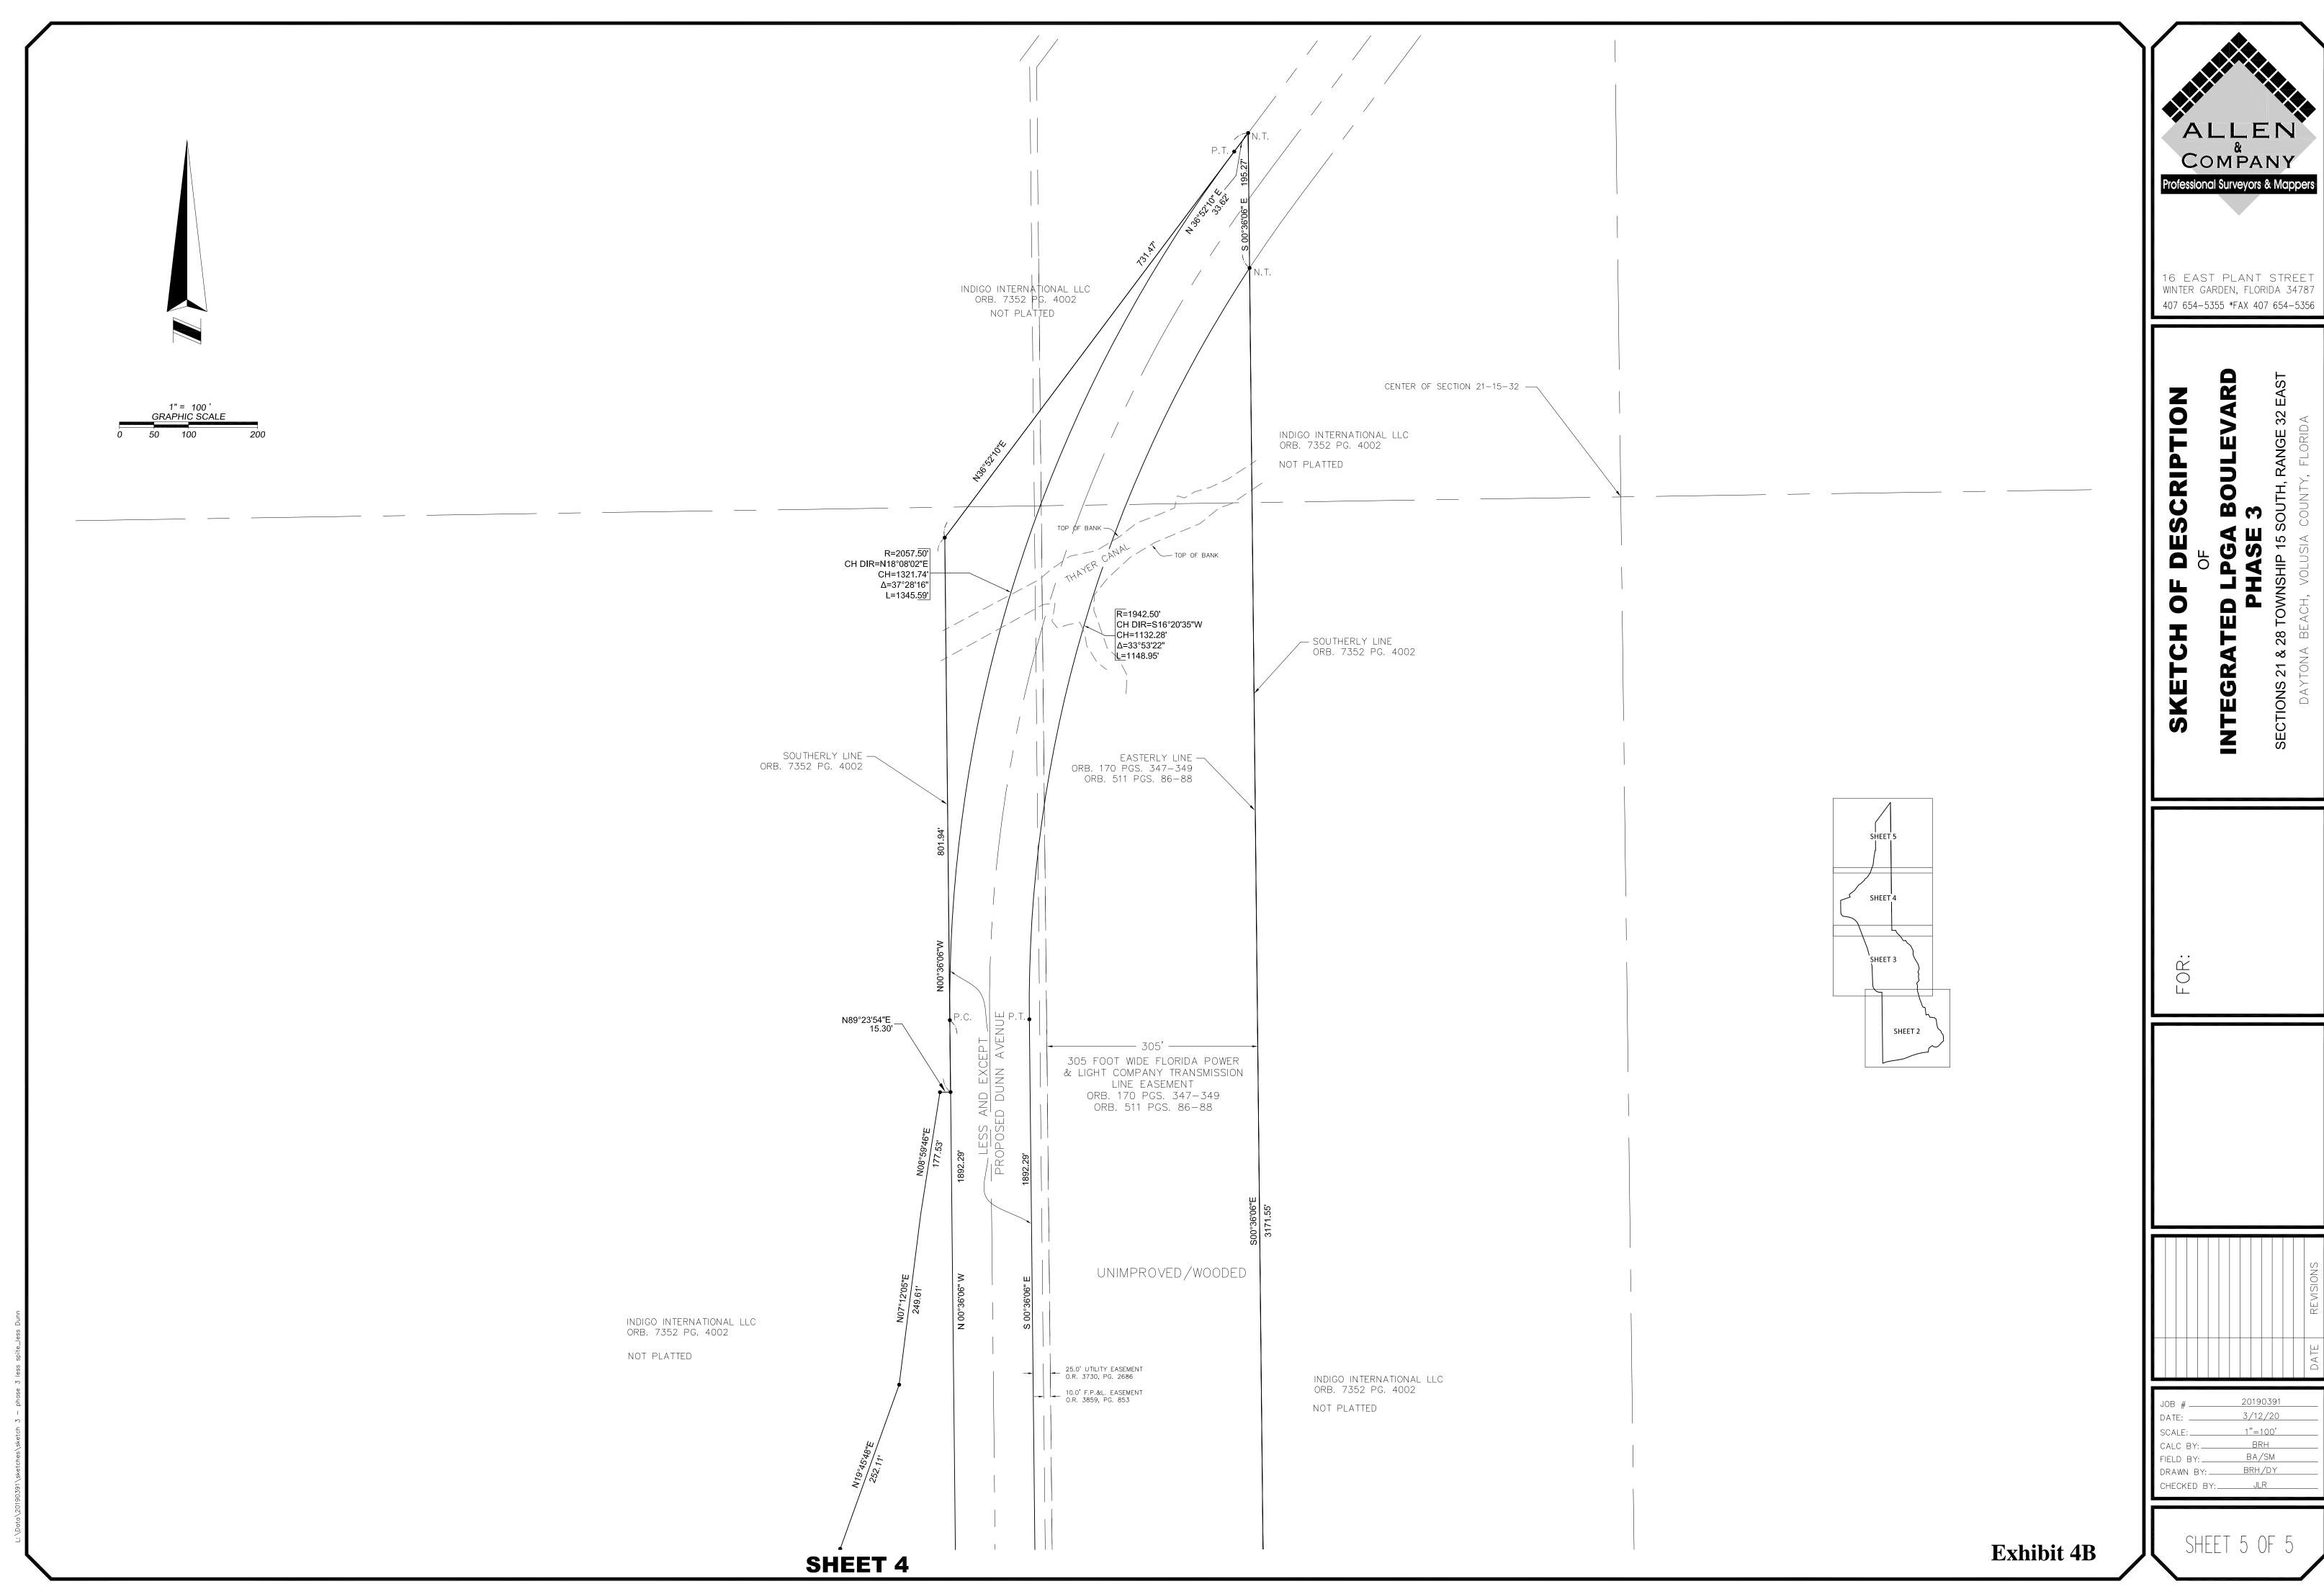

Contains 87.12 acres more or less

District Boundary Map and Legal Description

**Integrated LPGA Phase A1** 

2602 E. Livingston St. Orlando, Florida 32803- 407.487.2594

CURVE TABLE CHOR

> 95.55 20.04

> 72.90

District Boundary Map and Legal Description

## **Integrated LPGA Phase A1**

February 6, 2020 P & B Job No.: 18-015