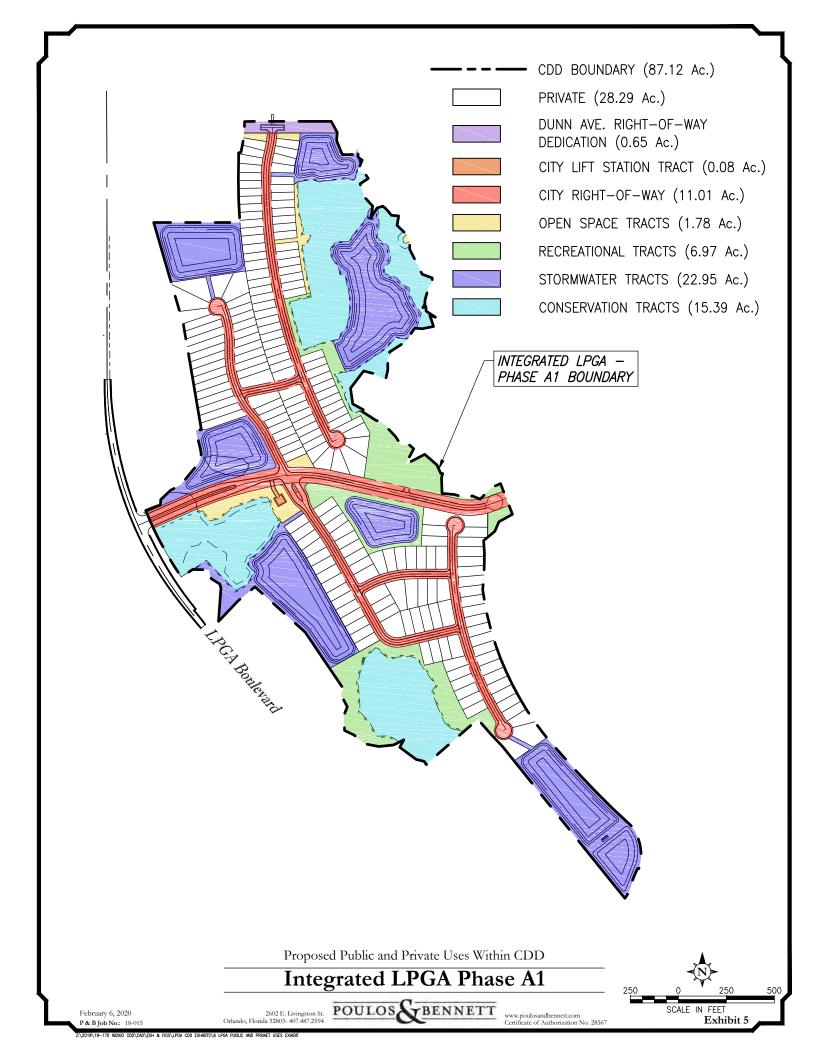

#### 1.4. Description of Land Use

The lands within the District encompass approximately 87.12 +\- acre. Based on the current PD zoning for the property, the development program currently consists of 195 single family homes. The approved land uses within the District include the following areas outlined in the table below. Exhibit 5 provides the location of the development uses below.

| Proposed Development         | Approximate Acres |  |  |  |
|------------------------------|-------------------|--|--|--|
| Private (Single Family Lots) | 28.29             |  |  |  |
| Stormwater                   | 22.95             |  |  |  |
| Recreational Space           | 6.97              |  |  |  |
| Open Space                   | 1.78              |  |  |  |
| Right-of-Way Tracts          | 11.66             |  |  |  |
| Utility Tracts               | 0.08              |  |  |  |
| Conservation Area & Wetlands | 15.39             |  |  |  |
| Total Acres                  | 87.12             |  |  |  |

#### 5.1 Roadway Improvements

As indicated above, the District will fund all roadway construction internal and external to the District consisting of local subdivision roadways and the extension of Grand Champion Boulevard. The costs for such improvements are included on Exhibit 13. Exhibit 5 - Proposed Public and Private Uses within the CDD and Exhibit 9 – Offsite LPGA Boulevard Improvements provide a graphical representation of the proposed roadway improvements. The local roadways may or may not be open to the public.