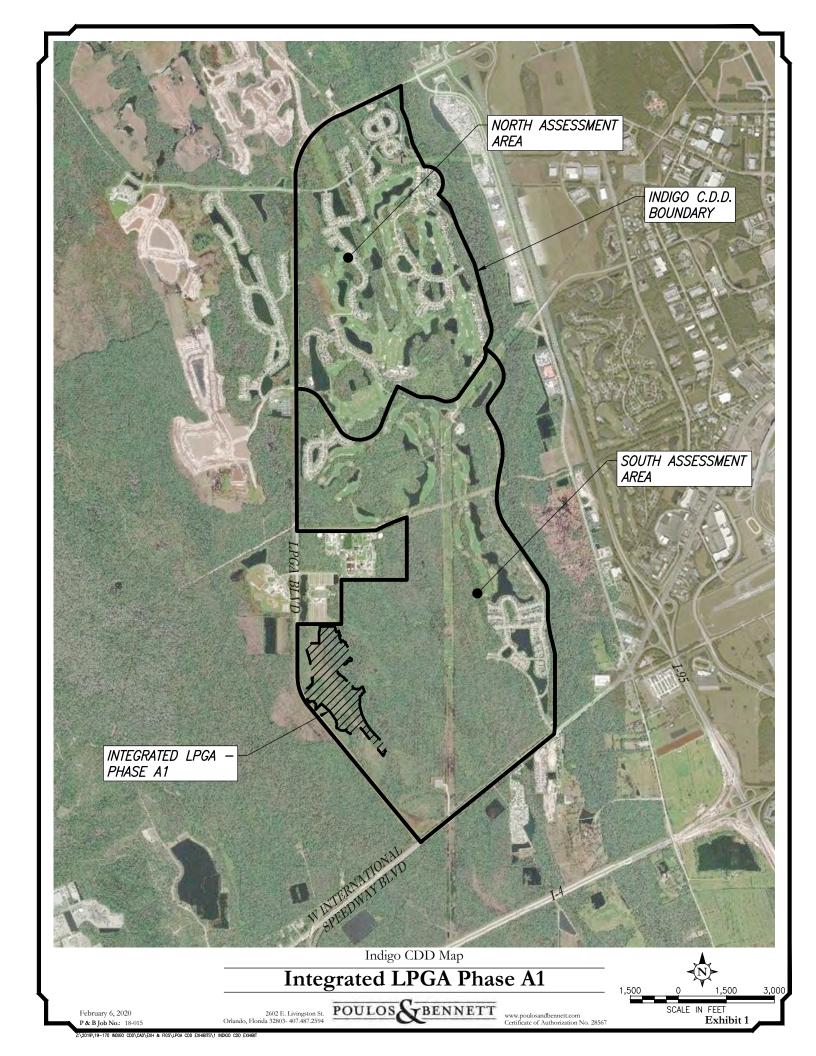

#### 1.2. Location and General Description

The overall Indigo CDD is reflected in Exhibit 1 – Indigo CDD Map and is located in the City of Daytona Beach, Volusia County, Florida. The Integrated LPGA Phase A1 portion of the District is an 87.12 +\-acre parcel. More specifically, the parcel is located within a portion of Sections 29 and 28, Township 15, Range 32 East lying east of LPGA Blvd., and northwest of US Highway 92. Please refer to Vicinity Map Exhibit 2 and Location Map Exhibit 3. The proposed Phase A1 project is the first phase of a three (3) phase development of Integrated LPGA and includes approximately 195 single family homes. The Development is part of the overall three (3) phase Integrated LPGA project and is zoned Planned Development (PD). A more detailed breakdown of the anticipated development program is as follows:

#### Section 2 Government Actions

The following are the permitting agencies that will have jurisdiction for approval of construction within the District. Depending on the location and scope of each phase of project design, the individual permits that need to be obtained will need to be evaluated and not all of the permits listed below will necessarily apply to every sub-phase within the District. The property is currently located in the City of Daytona Beach with work being completed within Volusia County.