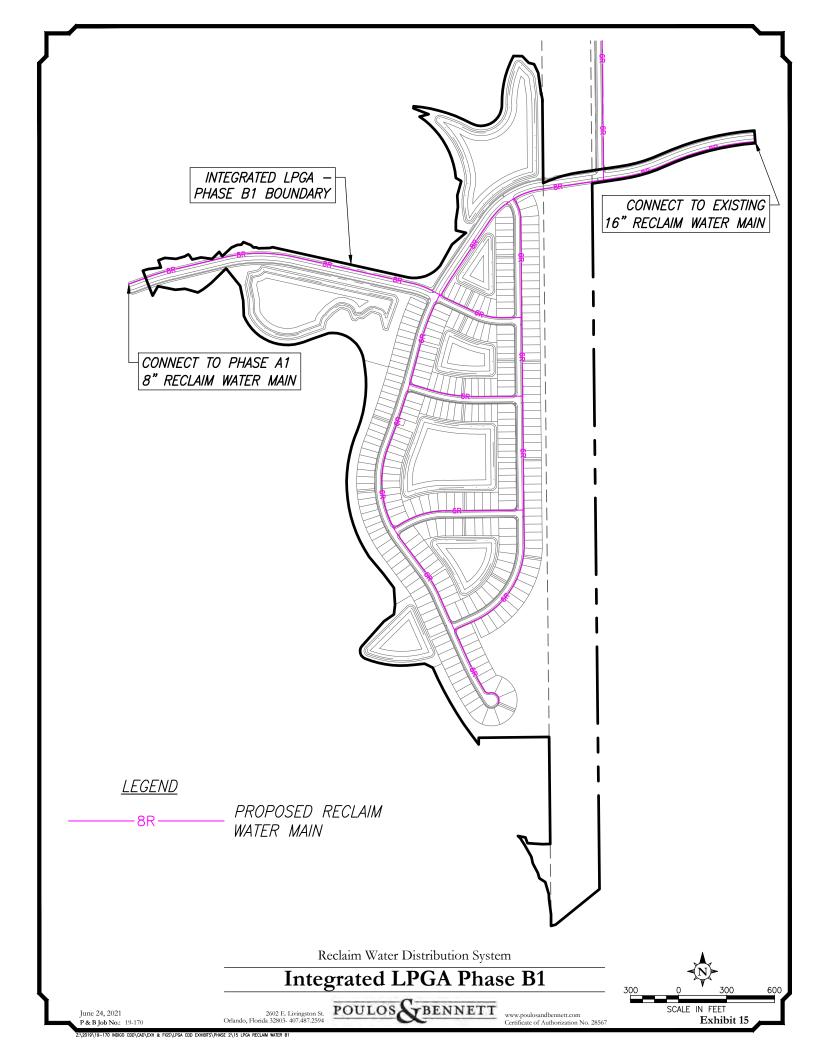

#### 5.4.3 Reclaimed Water Distribution System

The District may fund the construction of the reclaimed water distribution system within the District and those portions outside the District required to connect to existing or proposed offsite facilities. The reclaimed water system will be conveyed to, and owned and maintained by, the City of Daytona Beach once it has been certified complete by the District. The reclaimed water mains serving the District will be sized to provide reclaimed water to the lot boundaries and common areas within the District and will be required to be designed and constructed based on an approved MUP. Exhibit 11, Reclaimed Water Distribution System, provides a graphical representation of the existing and proposed offsite reclaimed water system and onsite system contemplated within the District.