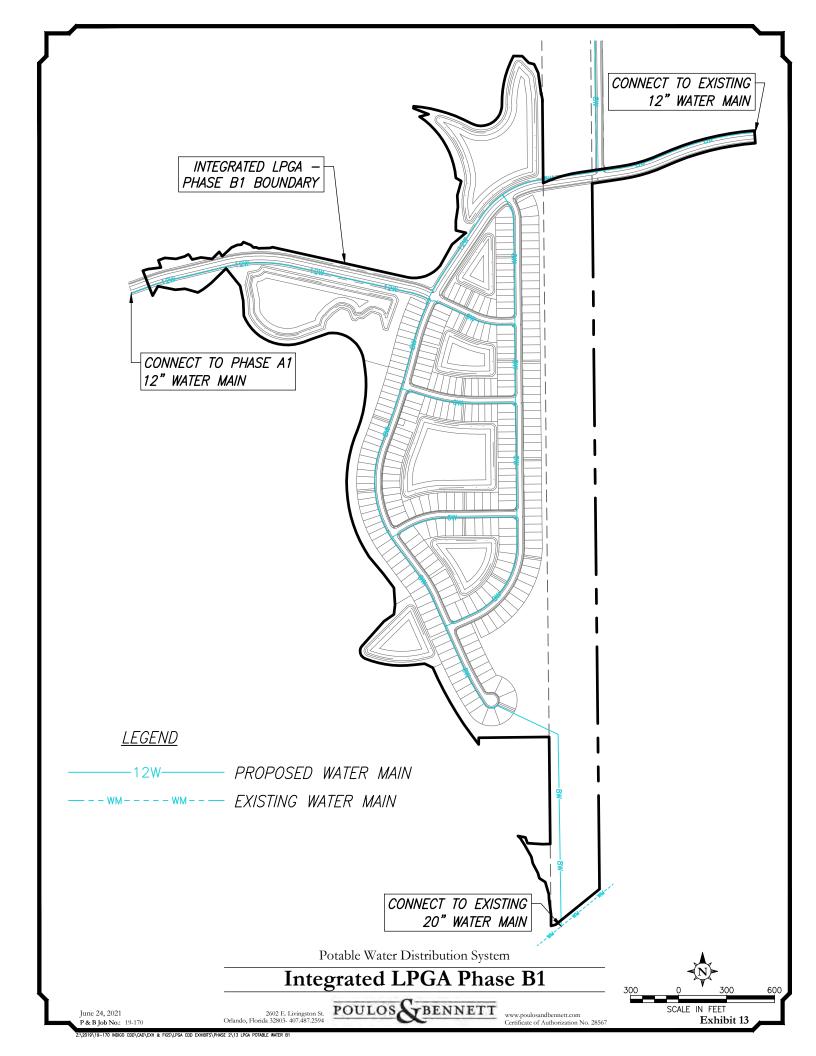

#### 5.4.2 Potable Water Distribution System

The District may fund the construction of the water distribution system within the District and those portions outside the District required to connect to existing or proposed offsite facilities. The potable water system will be conveyed to, and owned and maintained by, the City of Daytona Beach once it has been certified complete. The water mains within the District will be sized to provide water to the residents of the District and will be required to be designed and constructed based on an approved Master Utility Plan (MUP). Exhibit 10, Potable Water Distribution System, provides a graphical representation of the contemplated water mains to be constructed within the District.