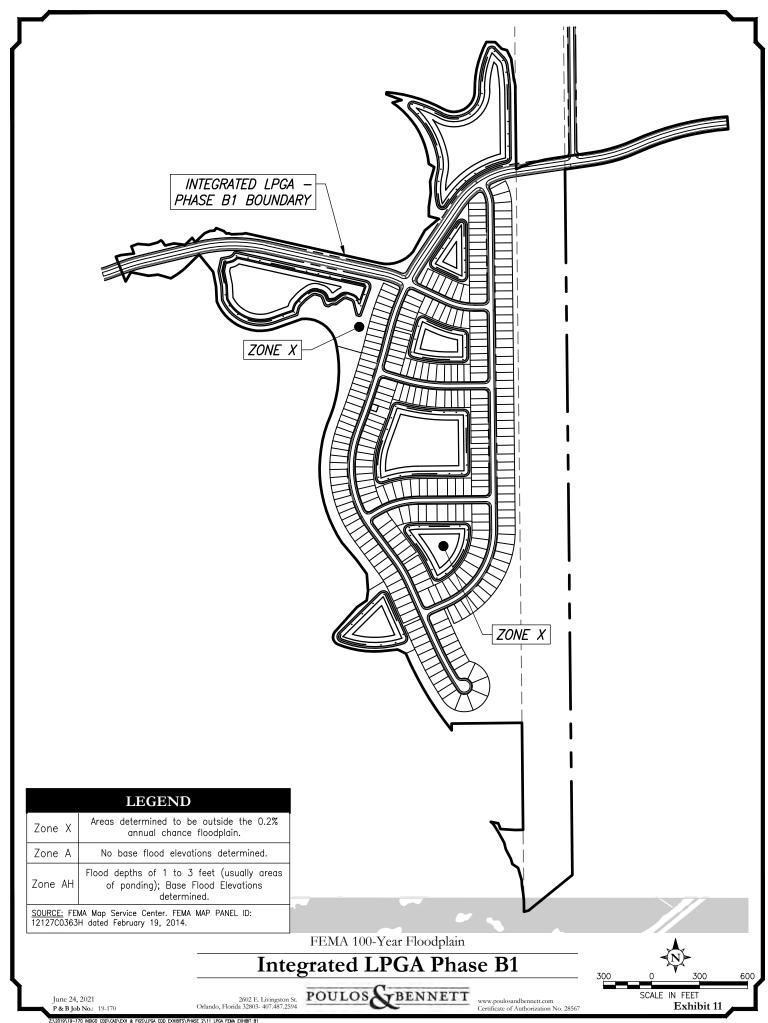

#### 5.3 100-Year Floodplain

Pursuant to the Federal Emergency Management Agency's (FEMA) Flood Insurance Rate Map (FIRM) panel 12127C0363H dated February 19, 2014, no portion of the project site is located within the 100-year Flood Hazard Area (FHA), Zone AH – 100-year floodplain with an established base flood elevation of 27.0' NAVD 88. Exhibit 8, FEMA 100-Year Floodplain details the floodplain limits relative to the District boundaries.

Any development within a mapped floodplain would require a Letter of Map Revision to be issued by FEMA to remove the development from the floodplain. In addition, the placement of fill within the floodplain is regulated by the SJRWMD and City of Daytona Beach, any filled areas below the floodplain will require mitigation in the form of compensating storage.