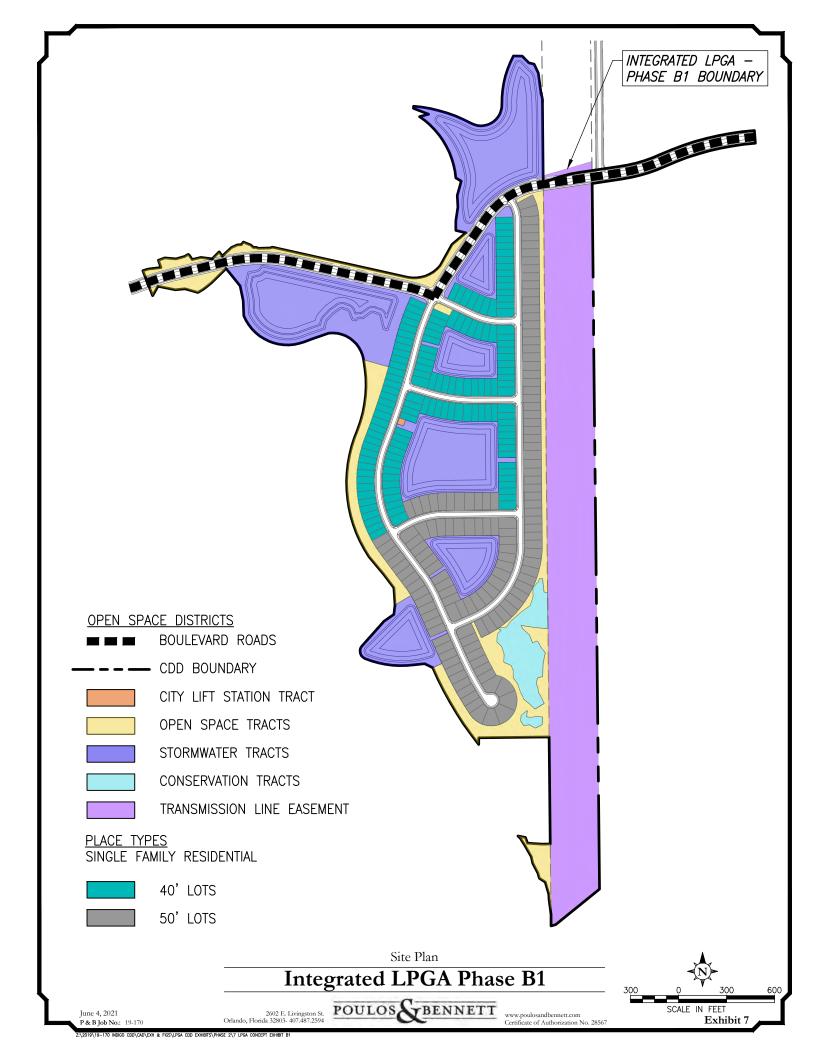

#### 5.1 Roadway Improvements

As indicated above, the District will fund all roadway construction internal and external to the District consisting of local subdivision roadways and the extension of Grand Champion Boulevard. The costs for such improvements are included on Exhibit 13. Exhibit 5 - Proposed Public and Private Uses within the CDD and Exhibit 9 – Offsite LPGA Boulevard Improvements provide a graphical representation of the proposed roadway improvements. The local roadways may or may not be open to the public.