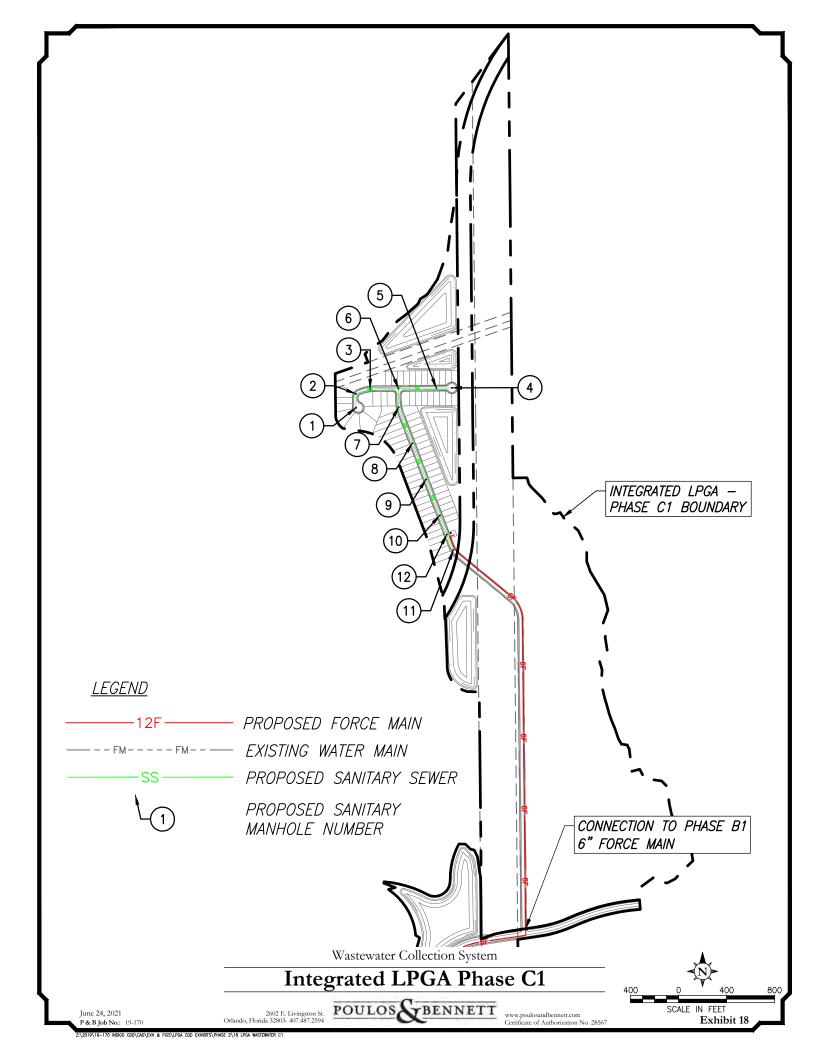

#### 5.4.4 Wastewater System

The District may fund the construction of the gravity sewer, force main, and lift station infrastructure within the District and those portions outside the District required to connect to existing or proposed offsite facilities. The wastewater system will be conveyed to, and owned and maintained by, the City of Daytona Beach once it has been certified complete by the District. The sewer collection mains, lift station and force mains serving the District will be sized to provide wastewater service to the residents and of the District, and will be required to be designed and constructed based on an approved MUP. Exhibit 12, Wastewater Collection System, provides a graphical representation of the proposed offsite wastewater system and onsite system contemplated within the District.