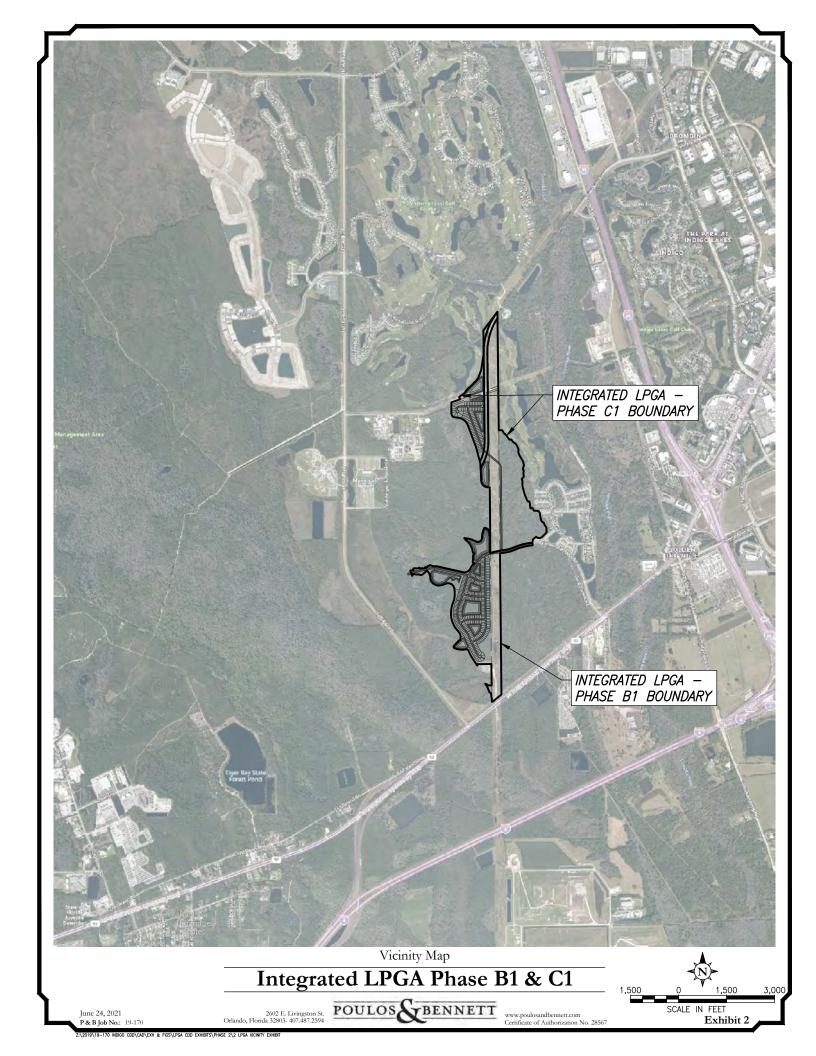

#### 1.2. Location and General Description

The overall Indigo CDD is reflected in Exhibit 1 – Indigo CDD Map and is located in the City of Daytona Beach, Volusia County, Florida. The Integrated LPGA Phase A1 portion of the District is an 87.12 +\-acre parcel. More specifically, the parcel is located within a portion of Sections 29 and 28, Township 15, Range 32 East lying east of LPGA Blvd., and northwest of US Highway 92. Please refer to Vicinity Map Exhibit 2 and Location Map Exhibit 3. The proposed Phase A1 project is the first phase of a three (3) phase development of Integrated LPGA and includes approximately 195 single family homes. The Development is part of the overall three (3) phase Integrated LPGA project and is zoned Planned Development (PD). A more detailed breakdown of the anticipated development program is as follows: